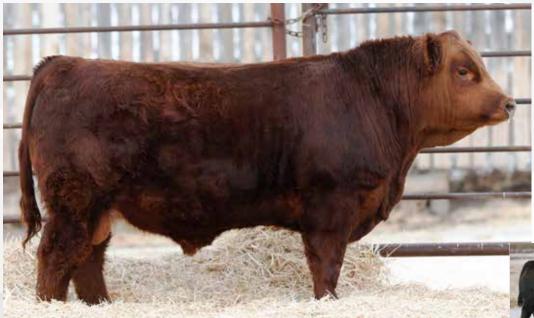

#### **LOT 2 PB SIMM - POLLED - RED**

- · Performance Tycoon son that pushes down the scale as the heavy weight of pen. Plenty of length and softness in a dark red package
- · Tycoon continually makes them dark, long, deep
- · Dam is a larger framed female with two daughters in herd and a son at Kathol's of Rockyford

MCE MWW Milk 4.5 4.7 102.3 148.7 0.1 80.9 29.7 115.24 83.25 SVS BROOKS 669D SVS TYCOON 841F

MATERNAL GRANDSIRE

KUNTZ SUPER DUTY 4Y **DEEG MS 2A** RDD MS 102T

**DEEG MR TYCOON 15J** #1373606 - RDD 15J - Jan 4, 2021