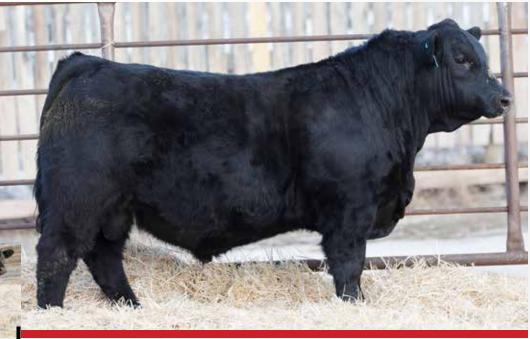

#### **LOT 1 PB SIMM - POLLED - RED**

- · This Tycoon son comes from one of our most productive cow families. His dam 47B has been a huge producer with her first calf being our favourite Absolute daughter who raised Deeg Bankdraft 16F
- · Deeg Ms 47B has sent females to Eagle Ridge and Erixon Simmentals as well as sons at Kathol Farms and Yellow Rose/Hampton Simmentals
- · Much like last year's full brother this guy is full of depth with lots of length and muscle shape that tracks extremely well on a big square hoof

**DEEG MR TYCOON 6J** #1373590 - RDD 6J - Jan 3, 2021

770

1383

MCE MWW Milk

6.9 3.5 92.2 131.4 2.8 76.1 30 115.31

ΤI 78.11 SVS BROOKS 669D SVS TYCOON 84IF SVS RED ANNIE 411B

NCB COBRA 47Y **DEEG MS 47B** DEEG MS 30Z