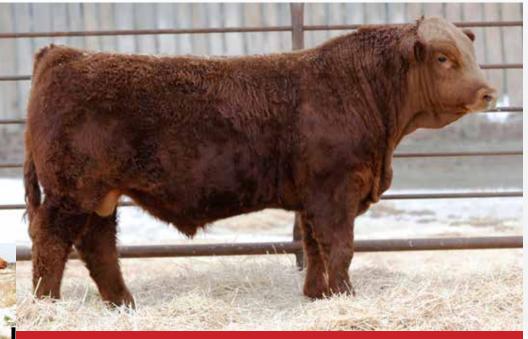

#### **LOT 1 PB SIMM - POLLED - RED**

- · This Tycoon son comes from one of our most productive cow families. His dam 47B has been a huge producer with her first calf being our favourite Absolute daughter who raised Deeg Bankdraft 16F
- · Deeg Ms 47B has sent females to Eagle Ridge and Erixon Simmentals as well as sons at Kathol Farms and Yellow Rose/Hampton Simmentals
- · Much like last year's full brother this guy is full of depth with lots of length and muscle shape that tracks extremely well on a big square hoof

**DEEG MR TYCOON 6J** #1373590 - RDD 6J - Jan 3, 2021

770

1383

MCE MWW Milk

6.9 3.5 92.2 131.4 2.8 76.1 30 115.31

ΤI 78.11 SVS BROOKS 669D SVS TYCOON 84IF SVS RED ANNIE 411B

NCB COBRA 47Y **DEEG MS 47B** DEEG MS 30Z