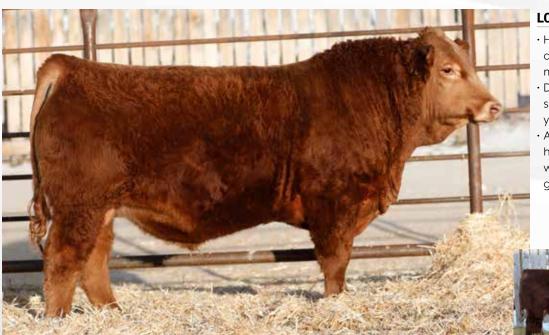

e easy keeping



MAF R HORIZON 7Y

DEEG DIGGER 13E

DEEC MG 7 (1) DEEG MS 34X

R PLUS RELOAD 2006Z WFL RED SAGE 506C WFL RED SAGE 1003Y

DEEG MR DIGGER 104J #1375431 - RDD 104J - Jan 21, 2021

WW YW MCE MWW Milk 105 800 1374 6.6 4.8 78 105.4 5.5 61.3 22.3 101.14 67.49

#### **LOT 12 PB SIMM - HOMO POLLED - RED**

- · Dark red and hairy with a square dark hoof
- · This big hipped and soft sided Roosevelt son has a full sib in the replacement pen that is equally as good
- · We flip flop on which Sage son is the best in the pen as they are all consistent and have different attributes to appreciate



CDI AUTHORITY 77X
KWA ROOSEVELT 63F KWA MS ROCK 138Z

R PLUS RELOAD 2006Z WFL RED SAGE 506C WFL RED SAGE 1003Y

LOT

819

1360

6.1

YW

MCE MWW

API

4.7 88.8 133.9 4.2 71.6 27.2 110.49 75.57



#### LOT 14 PB SIMM - HOMO POLLED - RED

- Heck of a job from a first calf heifer! The Sage daughters are showing they are productive as their mother
- Dam is a full sib to the lot 9 bull and has a Tycoon son at side currently that will be one to watch for next year
- Adair Ranch 616F was selected to use on heifers but his easy doing nature cut that short as he is packed with muscle and guts. His first calves came easy and grew quick. His EPD profile is second to none

DEEG MR RANCH 19J #1373612 - RDD 19J - Jan 5, 2021

TNT MOONLIGHT A328

ADAIR RANCH 616F

ADAIR RANCH 616D

SPRINGCREEK BLUE CHIP 9D
DEEG MS SAGE 44G
WFL RED SAGE 506C



#### **LOT 15 PB SIMM - POLLED - RED**

SIRE

- Heavy haired, extra length and an ideal candidate for second calvers
- Dam is a maternal sister to the pr