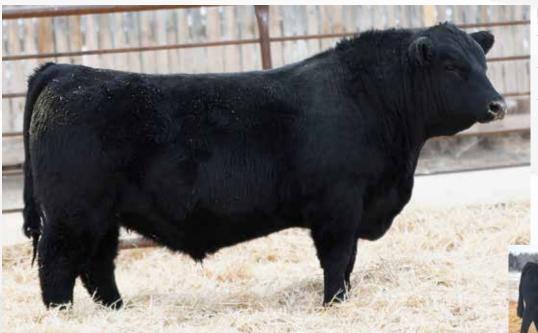

#### LOT 42 1/2 SIMM/ANGUS - POLLED - BLACK

- · Really well balanced Grimley son that has lots calving
- · Wouldn't sacrifice performance while moderating birth with this option
- · Carver made beautiful females and 83G is no exception

**DEEG MR GRIMLEY 100J** #1375314 - RDD 100J - Jan 21, 2021

MATERNAL GRANDSIRE

-1 77.9 118.9 7.4 54.8 15.8 122.5 79.07 BROOKING BANK NOTE 4040

BROOKING GRIMLEY 7105

BROOKING ANALYTE 4077

TKCC CARVER 65C DEEG MS 83G DEEG MS 82E