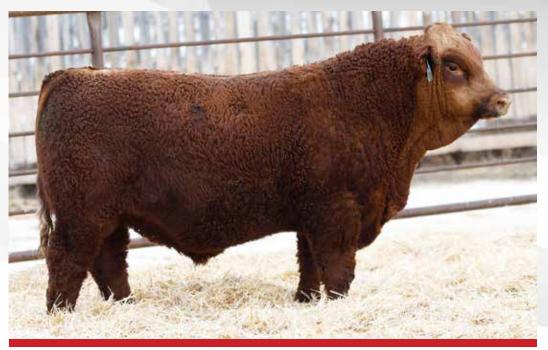

#### **LOT 1 PB SIMM - POLLED - RED**

- · This Tycoon son comes from one of our most productive cow families. His dam 47B has been a huge producer with her first calf being our favourite Absolute daughter who raised Deeg Bankdraft 16F
- · Deeg Ms 47B has sent females to Eagle Ridge and Erixon Simmentals as well as sons at Kathol Farms and Yellow Rose/Hampton Simmentals
- · Much like last year's full brother this guy is full of depth with lots of length and muscle shape that tracks extremely well on a big square hoof

**DEEG MR TYCOON 6J** #1373590 - RDD 6J - Jan 3, 2021

770

1383

MCE MWW Milk

6.9 3.5 92.2 131.4 2.8 76.1 30 115.31

ΤI 78.11 SVS BROOKS 669D SVS TYCOON 84IF SVS RED ANNIE 411B

NCB COBRA 47Y **DEEG MS 47B** DEEG MS 30Z