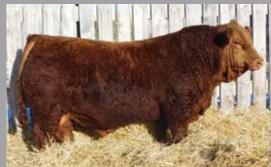

#### **LOT 1 PB SIMM - POLLED - RED**

- · This Tycoon son comes from one of our most productive cow families. His dam 47B has been a huge producer with her first calf being our favourite Absolute daughter who raised Deeg Bankdraft 16F
- · Deeg Ms 47B has sent females to Eagle Ridge and Erixon Simmentals as well as sons at Kathol Farms and Yellow Rose/Hampton Simmentals
- · Much like last year's full brother this guy is full of depth with lots of length and muscle shape that tracks extremely well on a big square hoof

**DEEG MR TYCOON 6J** #1373590 - RDD 6J - Jan 3, 2021

770

1383

MCE MWW Milk

6.9 3.5 92.2 131.4 2.8 76.1 30 115.31

ΤI 78.11 SVS BROOKS 669D SVS TYCOON 84IF SVS RED ANNIE 411B

NCB COBRA 47Y **DEEG MS 47B** DEEG MS 30Z