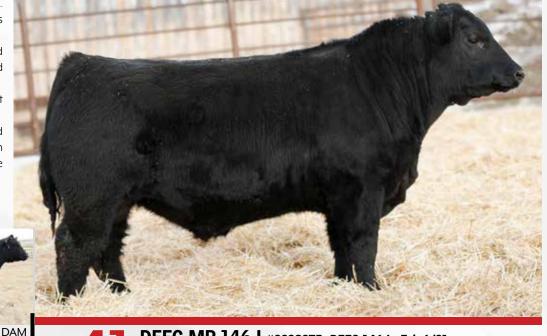

#### **LOT 41 ANGUS - POLLED - BLACK**

- The lone Angus bull in the pen and has some serious calving ease
- Would be a sleep easy option in the heifer pen and has large scrotal development, big time width and smoothness
- His sire Legend carries massive width and power but smooth through his shoulder, neck and head
- Pride 30G came from Phil Birnie and was selected as we thought she would compliment well with a Simmental bull. Her future calves here will be interesting to watch

SIRE

RED RINGSTEAD KARGO 215U
RED JJL LEGEND 83G
RED JJL MISS DEAL 89C

RRAR STATEMENT 8E DTA PRIDE 30G NRA PRIDE 112A 41

DEEG MR 146J #2238375- DEEG 146J - Feb 6/21

 Act. BW
 Adj. WW
 CE
 BW
 WW
 YW
 MCE
 MWW
 Milk
 API
 TI

 75
 735
 1260