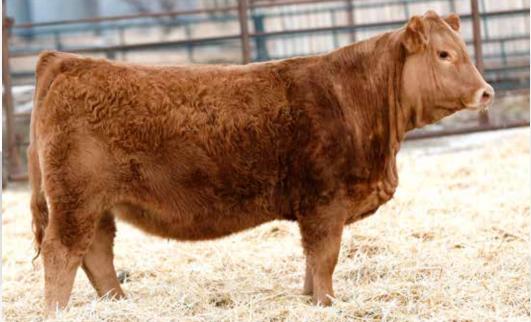

#### **LOT 1 PB SIMM - POLLED - RED**

- · This Tycoon son comes from one of our most productive cow families. His dam 47B has been a huge producer with her first calf being our favourite Absolute daughter who raised Deeg Bankdraft 16F
- · Deeg Ms 47B has sent females to Eagle Ridge and Erixon Simmentals as well as sons at Kathol Farms and Yellow Rose/Hampton Simmentals
- · Much like last year's full brother this guy is full of depth with lots of length and muscle shape that tracks extremely well on a big square hoof

**DEEG MR TYCOON 6J** #1373590 - RDD 6J - Jan 3, 2021

770

1383

MCE MWW Milk

6.9 3.5 92.2 131.4 2.8 76.1 30 115.31

ΤI 78.11 SVS BROOKS 669D SVS TYCOON 84IF SVS RED ANNIE 411B

NCB COBRA 47Y **DEEG MS 47B** DEEG MS 30Z