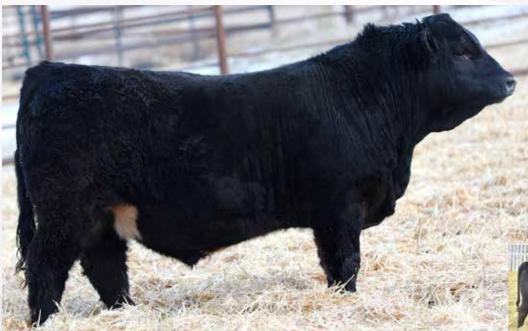

#### **LOT 22 PB SIMM - HOMO POLLED - BLACK**

- · Long spined Capacity son that checks a lot of boxes
- · Dam is the donor female we selected out of Blacksand's dispersal that has two daughters in herd and a sent a bull through the WD Bull Sale three years
- · Deva 21X is still a gorgeous youthful looking female at twelve years old
- Full sister sold to Rancier's in 2020 FNL

MATERNAL SIB

DEEG MR CAPACITY 25J #1373628 - RDD 25J - Jan 7, 2021 YW MCE MWW Milk

3.7 80.9 116.8

6 65.4 24.9 118.05 73.92

WFL WESTCOTT 24C RF CAPACITY 742E RF FAMOUS 409B

SAND RANCH HAND **BLACKSAND RANCH DEVA 21X** NEVAS L93