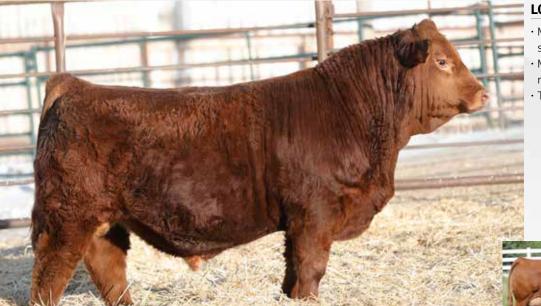

#### **2022 CSA BREED AVERAGES** BW YW API 7.2 3.7 75.9 111.7 4.0 66.3 28.4 110.93 69.88

The Deeg Simmental program is backed by some of the greatest people within the industry and is one we are proud to have a close working relationship with. The Deeg operation is a true family run outfit with all three generations actively involved in the day to day on the ranch side and the farming side, and the keen interest shown by the young third generation is a testament to the deep roots the family has in agriculture. We are very pleased to welcome you to the second on-farm bull and female sale which highlights the strongest set of bulls and select females this highly respected program has assembled.

The Deeg program is synonymous with quality Simmental genetics and has always been home to some of the most sought after and proven herd sires within the entire beef industry. The legendary Cobra called Strathmore home where he spent the spring breeding season at for nearly 8 impressive seasons. The likes of Tycoon and Capacity are breed leading sires that were purchased in their respective sale years by Deegs and used heavily in their great program and the influence of these bulls is very evident. Nothing is spared when it comes to sourcing the best walking bulls possible by Deegs and the new calf crops by Landmark and R Plus 9189G, to name a couple, are evident of that and compliment the proven crops of senior herdbulls Capacity, Tycoon, Tactic and Grimlev.