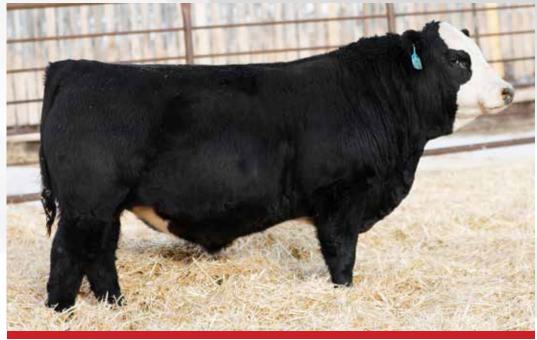

#### LOT 25 3/4 SIMM/ANGUS - HOMO POLLED - BLACK

- · Nicknamed the bear and appropriately so
- · He is low set with an abundance middle and hair but doesn't lack muscle shape or tracking ability
- · His half blood dam is incredibly soft centered with a sweet front third

WFL WESTCOTT 24C RF CAPACITY 742E RF FAMOUS 409B

MR HOC BROKER **ANCHORAGE KELLY 55D** REMITALL F ELINE 13X

LOT

**DEEG MR CAPACITY 144J** #- RDD 144J - Feb 5, 2021 100

815

1360

WW

YW MCE MWW Milk