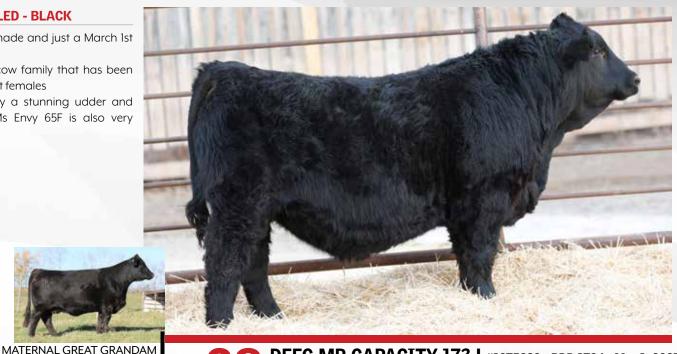

#### **LOT 28 PB SIMM - POLLED - BLACK**

- · Belly dragger, super soft made and just a March 1st born
- · Dam is part of the Envy cow family that has been productive for raising great females
- · All the Envy females carry a stunning udder and impeccable feet. Deeg Ms Envy 65F is also very attractive in her front third

WFL WESTCOTT 24C

RF CAPACITY 742E

RE FAMOUR 100 RF FAMOUS 409B

WHF LIMITLESS B011 **DEEG MS ENVY 65F** DEEG MS ENVY 108D

**DEEG MR CAPACITY 173J** #1375393 - RDD 173J - Mar 1, 2021

ΥW MCE MWW Milk 6.5 4.7 87.1 128 4.2 63 19.4 111.03 74.91