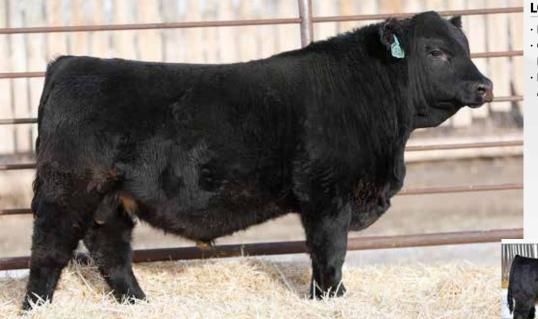

- · Low set calving ease option that is smooth made
- · Goes back to the Blacksand Deva 21X cow on the bottom side
- · His Merchant dam is long spined with plenty of depth and style

BROOKING BANK NOTE 4040
BROOKING GRIMLEY 7105
BROOKING ANNUE 4077

MATERNAL GRANDSIRE

RF MERCHANT 481B **DEEG MS DEVA 106G BLACKSAND RANCH DEVA 21X** 

DEEG MR GRIMLEY 149J #1383893 - RDD 149J - Feb 7, 2021 MCE MWW Milk 1305 13.8 -0.5 72 107.1 9.8 55.7 19.2 119.88 71.50

1315

12.6

LOT