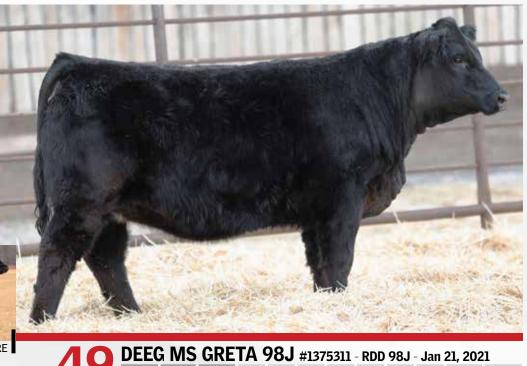

#### **LOT 49 PB SIMM - POLLED - BLACK**

- · Just a tiny 67 lb start to this R Plus 9189G daughter that will mature into a beautiful female
- The Greta cow family has been productive for us
- · Some big time female makers in the pedigree here Cobra, Absolute, Liner, Dream On

MATERNAL GRANDSIRE

NCB COBRA 47Y **DEEG MS GRETA 67F MUIRHEADS GRETA 67T** 

11.1

MCE MWW

API

0.3 72.6 110 6.5 57.5 21.2 128.09 73.64

R PLUS 5015C R PLUS 9189G MISS R PLUS 2214Z