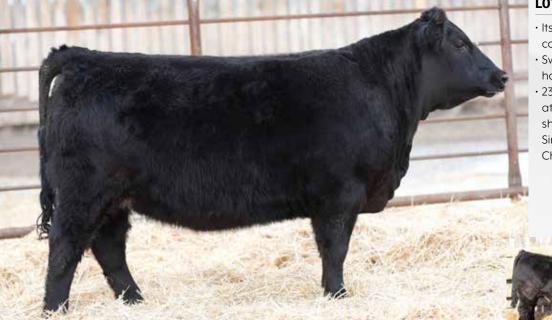

an awesome full brother to Muirhead's
- Could go on and on about the Tactic daughters as they are gorgeous in every aspect

**DEEG MS EXPECTATION 120J** #1375333 - RDD 120J - Jan 24/21

CE BW WW YW MCE MWW Milk API TI WS STEPPING STONE B44
10 0.2 73.3 109.8 4.7 63.7 27 130.57 79.75 MUIRHEADS MACY 3W

WLE UNO MAS X549
WHL EXPECTATION 1503C
/ JMCB MS QUOTATIONS 203T

#### LOT 51 1/2 SIMM/ANGUS - POLLED - BLACK

MATERNAL SIB

- Its hard to sell these half blood females, but they come to the top time and time again
- Sweet in her lines, loads of body shape and unreal hair
- 23Z's first calf is still working at Dereck & Darcy Miner's at Keoma at 8 years of age and looks outstanding, she's also had a daughter sell in SimPower to Crocus Simmentals, and a son last year to Robert Farms of Cheadle





W.

MATERNAL SIB

**51** 

DEEG MS 164J #1375386 - RDD 164J - Feb 17, 2021

Act Adi WW YW MCE MWW Milk API TI 85 694 - 9.5 0.5 68.3 102 6.5 50.3 16.2 112.97 69.77

BROOKING BANK NOTE 4040
BROOKING GRIMLEY 7105
BROOKING ANNIE 4037

MUIRHEADS BULL 60X
DEEG MS 23Z
RDD MS BLACK 26W



## THANK YOU















RETURN UNDELIVERABLE MAIL TO



If you wish to stop receiving catalogues from BMS, please email jodi@bohrson.com or call/text 403-519-3515 to be removed from the mailing list





RETURN POSTAGE GUARANTEED PORT DE RETOUR GARANTI

#### **DIRECTIONS TO DEEG SIMMENTALS**

- Directions from Strathmore North on Highway 817 to stop sign at Highway 564. Turn left and head west to RR 263, turn north first place on left.
- Directions from Calgary Head east on Country Hills Blvd(HWY 564) to