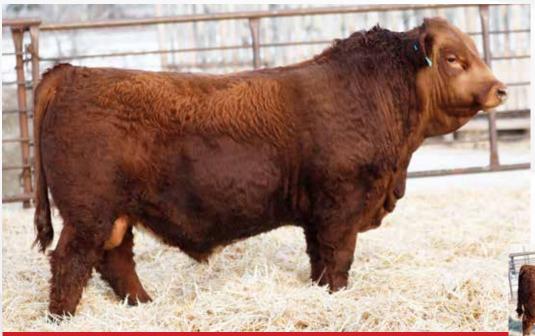

#### **LOT 3 PB SIMM - HOMO POLLED - RED**

- The sleeper of the Tycoon sons, may not be the darkest red or the biggest but could be the most complete
- He has a huge square hip and bold rib shape with an attractive front third and excellent structure
- Deeg Ms 26D is a big-time producing Cobra daughter that has a son at Jeff & Laurie Miller's as well as a full sister to 93 in herd that is extremely good

SVS BROOKS 669D SVS TYCOON 841F SVS RED ANNIE 411B NCB COBRA 47Y DEEG MS 26D RUST MISS 440B 3

DEEG MR TYCOON 93J #1373684 - RDD 93J - Jan 20, 2021

Act. Adj. Adj. CE BW WW YW MCE MWW Milk API TI 90 762 1380 8.6 2.7 90.9 134.3 3.7 69.4 23.9 117.5 78.82