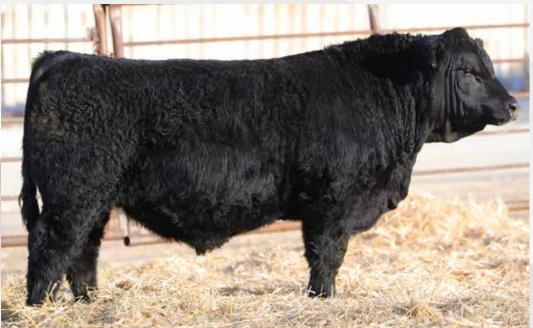

#### **LOT 3 PB SIMM - HOMO POLLED - RED**

- The sleeper of the Tycoon sons, may not be the darkest red or the biggest but could be the most complete
- He has a huge square hip and bold rib shape with an attractive front third and excellent structure
- Deeg Ms 26D is a big-time producing Cobra daughter that has a son at Jeff & Laurie Miller's as well as a full sister to 93 in herd that is extremely good

SVS BROOKS 669D SVS TYCOON 841F SVS RED ANNIE 411B NCB COBRA 47Y DEEG MS 26D RUST MISS 440B 3

DEEG MR TYCOON 93J #1373684 - RDD 93J - Jan 20, 2021

Act. Adj. Adj. CE BW WW YW MCE MWW Milk API TI 90 762 1380 8.6 2.7 90.9 134.3 3.7 69.4 23.9 117.5 78.82