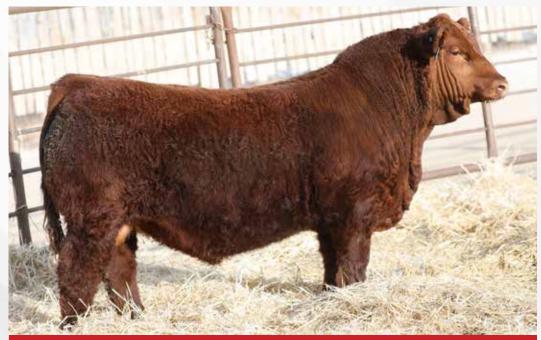

#### **LOT 3 PB SIMM - HOMO POLLED - RED**

- The sleeper of the Tycoon sons, may not be the darkest red or the biggest but could be the most complete
- He has a huge square hip and bold rib shape with an attractive front third and excellent structure
- Deeg Ms 26D is a big-time producing Cobra daughter that has a son at Jeff & Laurie Miller's as well as a full sister to 93 in herd that is extremely good

SVS BROOKS 669D SVS TYCOON 841F SVS RED ANNIE 411B NCB COBRA 47Y DEEG MS 26D RUST MISS 440B 3

DEEG MR TYCOON 93J #1373684 - RDD 93J - Jan 20, 2021

Act. Adj. Adj. CE BW WW YW MCE MWW Milk API TI 90 762 1380 8.6 2.7 90.9 134.3 3.7 69.4 23.9 117.5 78.82