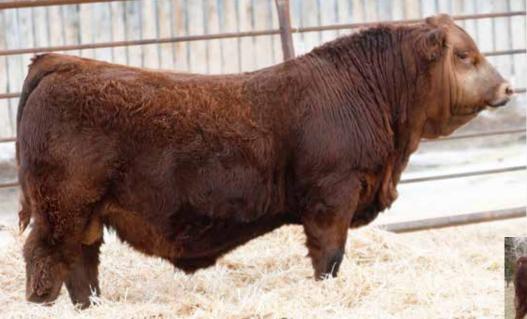

#### **LOT 3 PB SIMM - HOMO POLLED - RED**

- The sleeper of the Tycoon sons, may not be the darkest red or the biggest but could be the most complete
- He has a huge square hip and bold rib shape with an attractive front third and excellent structure
- Deeg Ms 26D is a big-time producing Cobra daughter that has a son at Jeff & Laurie Miller's as well as a full sister to 93 in herd that is extremely good

SVS BROOKS 669D SVS TYCOON 841F SVS RED ANNIE 411B NCB COBRA 47Y DEEG MS 26D RUST MISS 440B 3

DEEG MR TYCOON 93J #1373684 - RDD 93J - Jan 20, 2021

Act. Adj. Adj. CE BW WW YW MCE MWW Milk API TI 90 762 1380 8.6 2.7 90.9 134.3 3.7 69.4 23.9 117.5 78.82