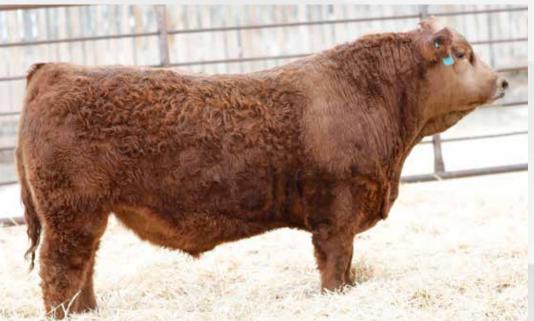

MS ROCK 138Z

R PLUS RELOAD 2006Z WFL RED SAGE 506C WFL RED SAGE 1003Y

LOT

819

1360

6.1

YW

MCE MWW

API

4.7 88.8 133.9 4.2 71.6 27.2 110.49 75.57



#### LOT 14 PB SIMM - HOMO POLLED - RED

- Heck of a job from a first calf heifer! The Sage daughters are showing they are productive as their mother
- Dam is a full sib to the lot 9 bull and has a Tycoon son at side currently that will be one to watch for next year
- Adair Ranch 616F was selected to use on heifers but his easy doing nature cut that short as he is packed with muscle and guts. His first calves came easy and grew quick. His EPD profile is second to none

DEEG MR RANCH 19J #1373612 - RDD 19J - Jan 5, 2021

TNT MOONLIGHT A328

ADAIR RANCH 616F

ADAIR RANCH 616D

SPRINGCREEK BLUE CHIP 9D
DEEG MS SAGE 44G
WFL RED SAGE 506C



#### **LOT 15 PB SIMM - POLLED - RED**

SIRE

- Heavy haired, extra length and an ideal candidate for second calvers
- Dam is a maternal sister to the productive lot 23's dam
- Ranch 616F had the highest ADG on test as a coming two year old of any bull the Adair's sold that year. A trait he is passing onto all his progeny
- Daughters from 616F posses the length and softness as he does with a productive look

 $\textbf{DEEG MR RANCH 140J} \; \#1375357 - \texttt{RDD} \; 140\texttt{J} - \texttt{Feb.} \; 1, \; 2021$ 

 
 Act. BW
 Adi. WW
 CE
 BW
 WW
 YW
 MCE
 MWW
 Milk
 API
 TI

 88
 851
 1445
 8.3
 3.8
 88
 134.1
 3
 66.2
 22.2
 120.03
 79.14
 TNT MOONLIGHT A328

ADAIR RANCH 616F

ADAIR RANCH 616D

ERIXON RELENTLESS 110D
DEEG MS 88G
WFL BLACK WONDER 9017W

LOT

#### **LOT 16 PB SIMM - HOMO