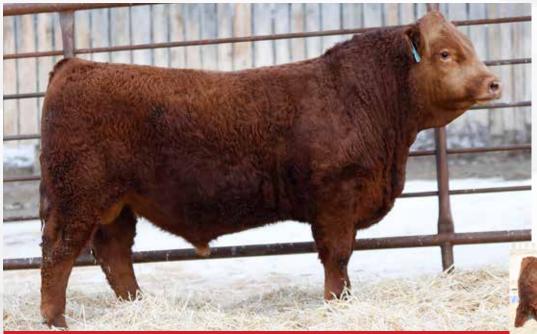

#### **LOT 4 PB SIMM - POLLED - RED**

- Not sure you could make one with more length or any darker than this dude. He is free moving and tracks perfectly on a big dark hoof
- He has one of the most attractive heads you could put on a bull and just a modest 86 lb birthweight
- He has tons of muscle shape and presence that is sure to catch your eye
- His dark red dam is easy keeping, long and deep with an excellent udder and goes back to one of Sunny Valley's top donors

SVS BROOKS 669D SVS TYCOON 841F SVS RED ANNIE 411B IPU RED DEPUTY 25C SVS RED SARA 704E SVS RED SARA 517C 4

DEEG MR TYCOON 96J #1375308 - RDD 96J - Jan 20, 2021

5.9 2.6 88.2 132.4 -0.8 71.4 27.3 114.05 76.62