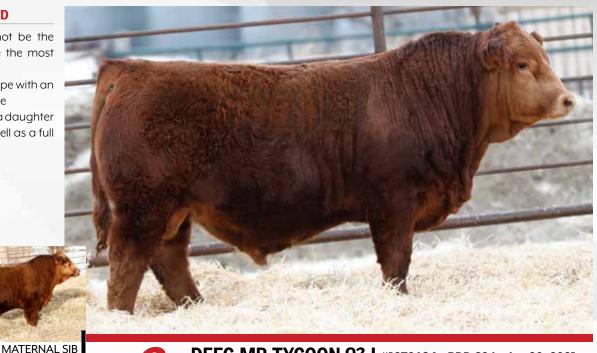

#### **LOT 2 PB SIMM - POLLED - RED**

- · Performance Tycoon son that pushes down the scale as the heavy weight of pen. Plenty of length and softness in a dark red package
- · Tycoon continually makes them dark, long, deep
- · Dam is a larger framed female with two daughters in herd and a son at Kathol's of Rockyford

MCE MWW Milk 4.5 4.7 102.3 148.7 0.1 80.9 29.7 115.24 83.25 SVS BROOKS 669D SVS TYCOON 841F

MATERNAL GRANDSIRE

KUNTZ SUPER DUTY 4Y **DEEG MS 2A** RDD MS 102T

**DEEG MR TYCOON 15J** #1373606 - RDD 15J - Jan 4, 2021