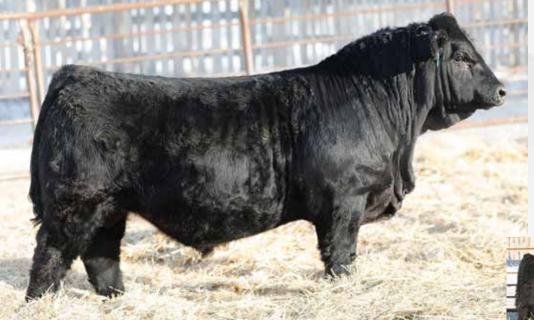

MATERNAL SIB

DAM

- · He is long bodied, heavy muscled and carries himself with pride
- · A full and maternal brother were highlights the last two years selling to Wheatland Farming. As well as a full brother at Mountain View Colony three years ago
- · You would be hard pressed to find a better footed cow than 79B! She had her first heifer calf this year and already looks like a knock out

DEEG MR CAPACITY 44J #1373650 - RDD 44J - Jan 11, 2021

801 5.3 5.2 86.9 130.4 1.1 70.1 26.6 107.68 74.1 WFL WESTCOTT 24C
RF CAPACITY 742E RF FAMOUS 409B

MUIRHEADS BULL 60X **DEEG MS BLACK MOMBA 79B** WFL BLACK WONDER 9017W