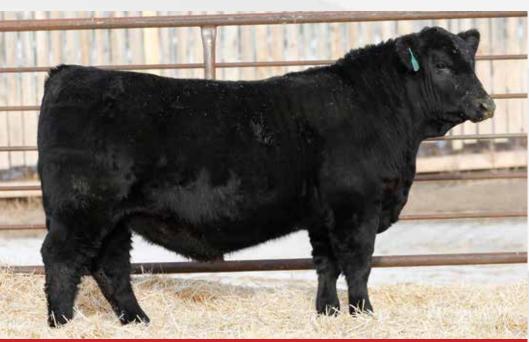

#### **LOT 28 PB SIMM - POLLED - BLACK**

- · Belly dragger, super soft made and just a March 1st born
- · Dam is part of the Envy cow family that has been productive for raising great females
- · All the Envy females carry a stunning udder and impeccable feet. Deeg Ms Envy 65F is also very attractive in her front third

WFL WESTCOTT 24C

RF CAPACITY 742E

RE FAMOUR 100 RF FAMOUS 409B

WHF LIMITLESS B011 **DEEG MS ENVY 65F** DEEG MS ENVY 108D

**DEEG MR CAPACITY 173J** #1375393 - RDD 173J - Mar 1, 2021

ΥW MCE MWW Milk 6.5 4.7 87.1 128 4.2 63 19.4 111.03 74.91