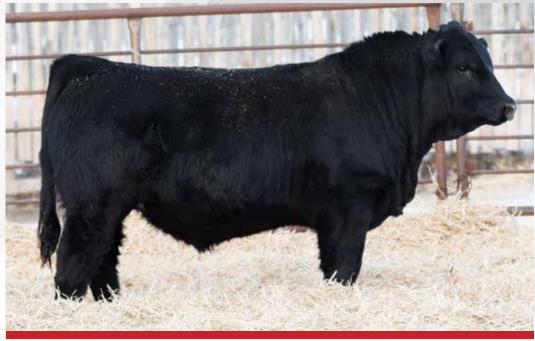

#### **LOT 1 PB SIMM - POLLED - RED**

- · This Tycoon son comes from one of our most productive cow families. His dam 47B has been a huge producer with her first calf being our favourite Absolute daughter who raised Deeg Bankdraft 16F
- · Deeg Ms 47B has sent females to Eagle Ridge and Erixon Simmentals as well as sons at Kathol Farms and Yellow Rose/Hampton Simmentals
- · Much like last year's full brother this guy is full of depth with lots of length and muscle shape that tracks extremely well on a big square hoof

**DEEG MR TYCOON 6J** #1373590 - RDD 6J - Jan 3, 2021

770

1383

MCE MWW Milk

6.9 3.5 92.2 131.4 2.8 76.1 30 115.31

ΤI 78.11 SVS BROOKS 669D SVS TYCOON 84IF SVS RED ANNIE 411B

NCB COBRA 47Y **DEEG MS 47B** DEEG MS 30Z