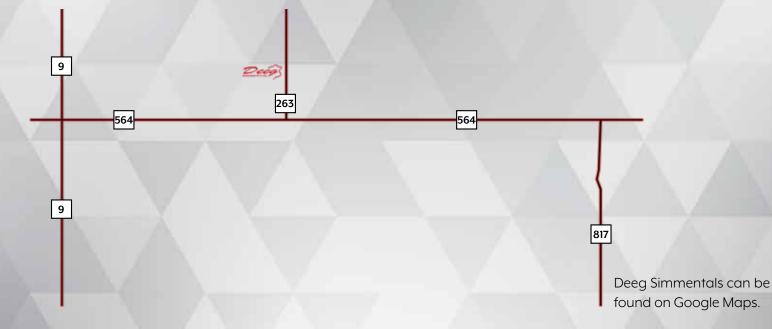

#### **DIRECTIONS TO DEEG SIMMENTALS**

- Directions from Strathmore North on Highway 817 to stop sign at Highway 564. Turn left and head west to RR 263, turn north first place on left.
- Directions from Calgary Head east on Country Hills Blvd(HWY 564) to RR 263 and turn north, first place on left.