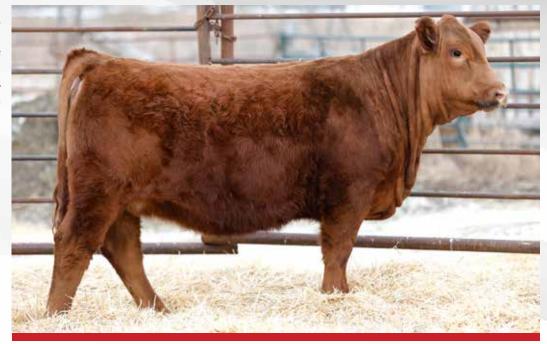

#### **LOT 2 PB SIMM - POLLED - RED**

- · Performance Tycoon son that pushes down the scale as the heavy weight of pen. Plenty of length and softness in a dark red package
- · Tycoon continually makes them dark, long, deep
- · Dam is a larger framed female with two daughters in herd and a son at Kathol's of Rockyford

MCE MWW Milk 4.5 4.7 102.3 148.7 0.1 80.9 29.7 115.24 83.25 SVS BROOKS 669D SVS TYCOON 841F

MATERNAL GRANDSIRE

KUNTZ SUPER DUTY 4Y **DEEG MS 2A** RDD MS 102T

**DEEG MR TYCOON 15J** #1373606 - RDD 15J - Jan 4, 2021