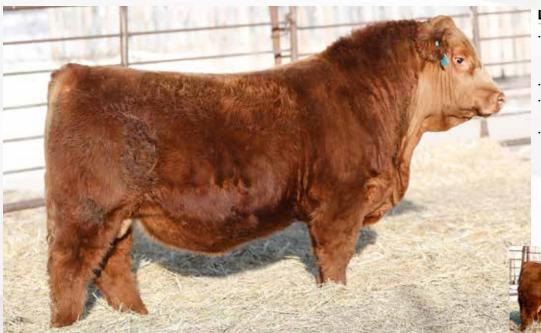

DEEG MR BLUE CHIP 49J #1375423 - RDD 49J - Jan 12, 2021

1334

SPRINGCREEK LINER 56U SPRINGCREEK BLUE CHIP 9D SPRINGCREEK TARA IIIR

R PLUS RELOAD 2006Z WFL RED SAGE 506C WFL RED SAGE 1003Y SIRE

**FULL SIB** 

6.3 3.9 91 131.6 6.7 71.9 26.4 109.13 75.63