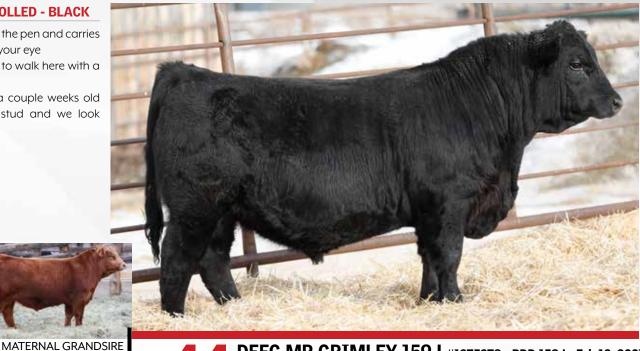

#### **LOT 44 1/2 SIMM/ANGUS - POLLED - BLACK**

- · One of the most attractive bulls in the pen and carries himself the best, always catches your eye
- $\cdot$  804E is one of the best Ramblers to walk here with a great udder and feet
- · She has a bull calf that is only a couple weeks old right now that is an absolute stud and we look forward to his future

BROOKING BANK NOTE 4040
BROOKING GRIMLEY 7105
BROOKING ANNUE 4077 **BROOKING ANNIE 4037** 

**RUST HENN RAMBLER 6003 DEEG MS WHITNEY 804E** NUG WHITNEY 505C

**DEEG MR GRIMLEY 159J** #1375378 - RDD 159J - Feb 12, 2021

YW MCE MWW Milk 858 1389 13.6 -2 74 110.3 8 58.5 21.5 111.36 74.54