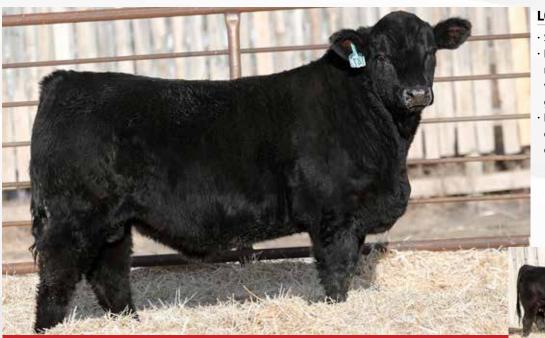

#### **LOT 3 PB SIMM - HOMO POLLED - RED**

- The sleeper of the Tycoon sons, may not be the darkest red or the biggest but could be the most complete
- He has a huge square hip and bold rib shape with an attractive front third and excellent structure
- Deeg Ms 26D is a big-time producing Cobra daughter that has a son at Jeff & Laurie Miller's as well as a full sister to 93 in herd that is extremely good

SVS BROOKS 669D SVS TYCOON 841F SVS RED ANNIE 411B NCB COBRA 47Y DEEG MS 26D RUST MISS 440B 3

DEEG MR TYCOON 93J #1373684 - RDD 93J - Jan 20, 2021

Act. Adj. Adj. CE BW WW YW MCE MWW Milk API TI 90 762 1380 8.6 2.7 90.9 134.3 3.7 69.4 23.9 117.5 78.82