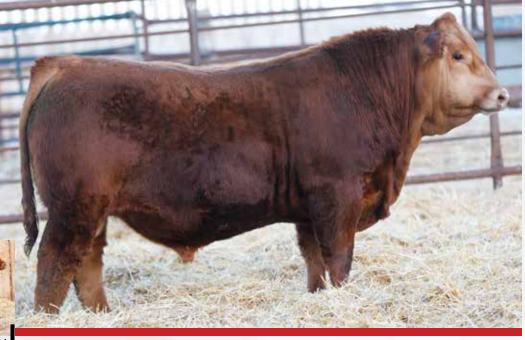

#### **LOT 2 PB SIMM - POLLED - RED**

- · Performance Tycoon son that pushes down the scale as the heavy weight of pen. Plenty of length and softness in a dark red package
- · Tycoon continually makes them dark, long, deep
- · Dam is a larger framed female with two daughters in herd and a son at Kathol's of Rockyford

MCE MWW Milk 4.5 4.7 102.3 148.7 0.1 80.9 29.7 115.24 83.25 SVS BROOKS 669D SVS TYCOON 841F

MATERNAL GRANDSIRE

KUNTZ SUPER DUTY 4Y **DEEG MS 2A** RDD MS 102T

**DEEG MR TYCOON 15J** #1373606 - RDD 15J - Jan 4, 2021