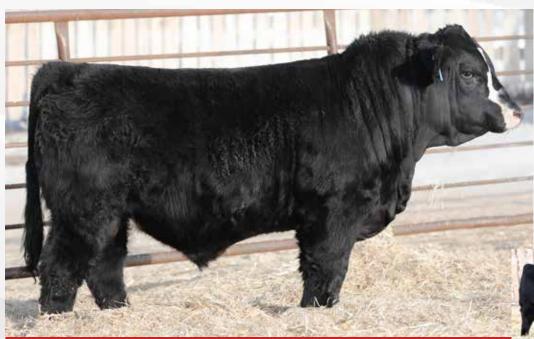

#### **LOT 29 PB SIMM - POLLED - BLACK**

- This guy is moderate in frame but explosive in muscle shape and rib depth
- The Distinction progeny convey his up headed nature that make you stop and admire
- · His Resolve dam is an easy keeper that is moderate and correct

PATERNAL GRANDSIRE

ERIXON RELENTLESS 110D DEEG DISTINCTION 22G **RUST MISS 440B** 

IPU RESOLVE 114D **DEEG MS 28F** DEEG MS 85C

697

1223

YW

MCE MWW

API ΤI 7.5 2.2 71.1 100.8 3.8 52.1 16.5 108.34 67.16