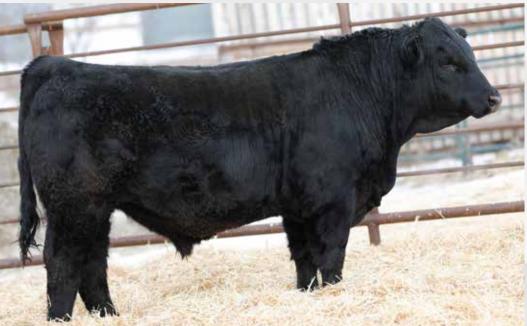

#### **LOT 1 PB SIMM - POLLED - RED**

- · This Tycoon son comes from one of our most productive cow families. His dam 47B has been a huge producer with her first calf being our favourite Absolute daughter who raised Deeg Bankdraft 16F
- · Deeg Ms 47B has sent females to Eagle Ridge and Erixon Simmentals as well as sons at Kathol Farms and Yellow Rose/Hampton Simmentals
- · Much like last year's full brother this guy is full of depth with lots of length and muscle shape that tracks extremely well on a big square hoof

**DEEG MR TYCOON 6J** #1373590 - RDD 6J - Jan 3, 2021

770

1383

MCE MWW Milk

6.9 3.5 92.2 131.4 2.8 76.1 30 115.31

ΤI 78.11 SVS BROOKS 669D SVS TYCOON 84IF SVS RED ANNIE 411B

NCB COBRA 47Y **DEEG MS 47B** DEEG MS 30Z