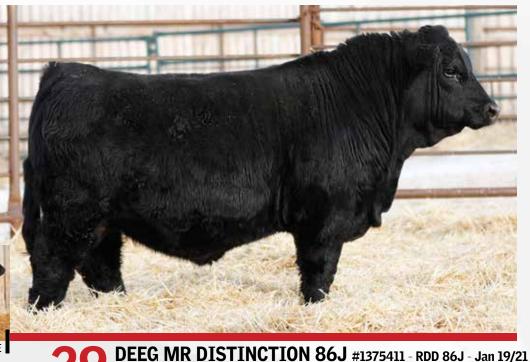

#### **LOT 20 PB SIMM - POLLED - RED**

- Dark red and hairy Distinction son that is well balanced
- His dam is one of the best Horizon females here that is hard to fault in all aspects
- Distinction was specifically kept back to use in our own herd as he combined the productive Rust Miss 440B and Erixon Relentless 110D in a dark red complete package

ERIXON RELENTLESS 110D DEEG DISTINCTION 22G RUST MISS 440B

MAF R HORIZON 7Y
DEEG MS HAYLEY 68C
RDD MS 134T

20

**DEEG MR DISTINCTION 121J** #1375335 - RDD 121J - Jan 24/21

Act. Adj. WW YW MCE MWW Milk API TI
91 708 1210 4.9 4.5 75.1 100.9 3.5 56.6 19 102.31 66.73