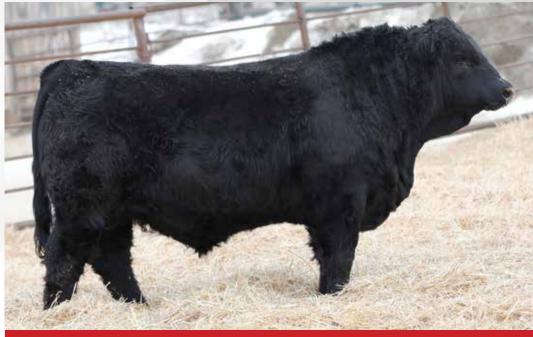

#### **LOT 2 PB SIMM - POLLED - RED**

- · Performance Tycoon son that pushes down the scale as the heavy weight of pen. Plenty of length and softness in a dark red package
- · Tycoon continually makes them dark, long, deep
- · Dam is a larger framed female with two daughters in herd and a son at Kathol's of Rockyford

MCE MWW Milk 4.5 4.7 102.3 148.7 0.1 80.9 29.7 115.24 83.25 SVS BROOKS 669D SVS TYCOON 841F

MATERNAL GRANDSIRE

KUNTZ SUPER DUTY 4Y **DEEG MS 2A** RDD MS 102T

**DEEG MR TYCOON 15J** #1373606 - RDD 15J - Jan 4, 2021