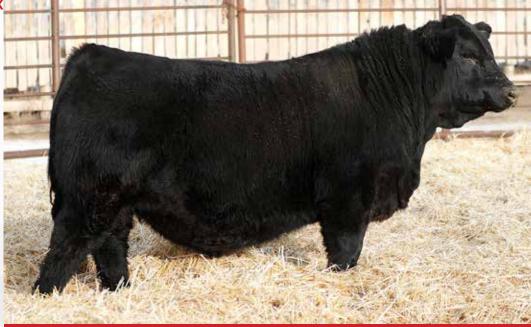

#### **LOT 2 PB SIMM - POLLED - RED**

- · Performance Tycoon son that pushes down the scale as the heavy weight of pen. Plenty of length and softness in a dark red package
- · Tycoon continually makes them dark, long, deep
- · Dam is a larger framed female with two daughters in herd and a son at Kathol's of Rockyford

MCE MWW Milk 4.5 4.7 102.3 148.7 0.1 80.9 29.7 115.24 83.25 SVS BROOKS 669D SVS TYCOON 841F

MATERNAL GRANDSIRE

KUNTZ SUPER DUTY 4Y **DEEG MS 2A** RDD MS 102T

**DEEG MR TYCOON 15J** #1373606 - RDD 15J - Jan 4, 2021