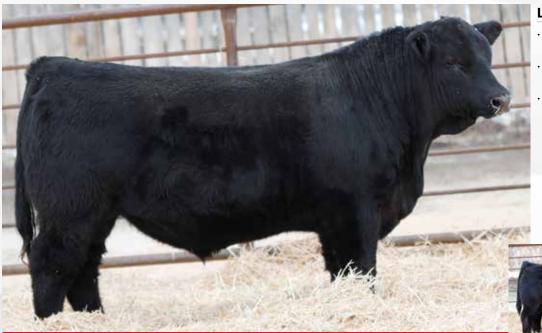

#### **LOT 2 PB SIMM - POLLED - RED**

- · Performance Tycoon son that pushes down the scale as the heavy weight of pen. Plenty of length and softness in a dark red package
- · Tycoon continually makes them dark, long, deep
- · Dam is a larger framed female with two daughters in herd and a son at Kathol's of Rockyford

MCE MWW Milk 4.5 4.7 102.3 148.7 0.1 80.9 29.7 115.24 83.25 SVS BROOKS 669D SVS TYCOON 841F

MATERNAL GRANDSIRE

KUNTZ SUPER DUTY 4Y **DEEG MS 2A** RDD MS 102T

**DEEG MR TYCOON 15J** #1373606 - RDD 15J - Jan 4, 2021