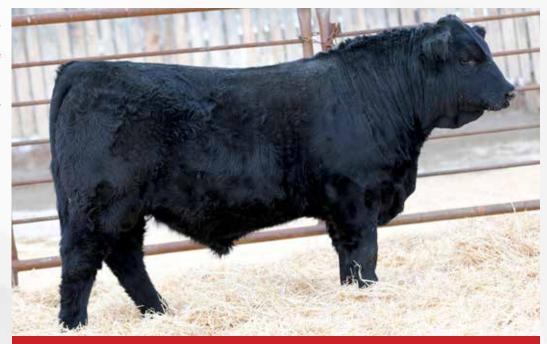

#### **2022 CSA BREED AVERAGES** BW YW API 7.2 3.7 75.9 111.7 4.0 66.3 28.4 110.93 69.88

The Deeg Simmental program is backed by some of the greatest people within the industry and is one we are proud to have a close working relationship with. The Deeg operation is a true family run outfit with all three generations actively involved in the day to day on the ranch side and the farming side, and the keen interest shown by the young third generation is a testament to the deep roots the family has in agriculture. We are very pleased to welcome you to the second on-farm bull and female sale which highlights the strongest set of bulls and select females this highly respected program has assembled.

The Deeg program is synonymous with quality Simmental genetics and has always been home to some of the most sought after and proven herd sires within the entire beef industry. The legendary Cobra called Strathmore home where he spent the spring breeding season at for nearly 8 impressive seasons. The likes of Tycoon and Capacity are breed leading sires that were purchased in their respective sale years by Deegs and used heavily in their great program and the influence of these bulls is very evident. Nothing is spared when it comes to sourcing the best walking bulls possible by Deegs and the new calf crops by Landmark and R Plus 9189G, to name a couple, are evident of that and compliment the proven crops of senior herdbulls Capacity, Tycoon, Tactic and Grimlev.