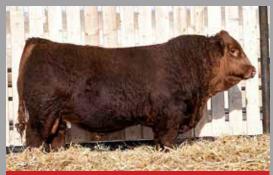

#### **LOT 2 PB SIMM - POLLED - RED**

- · Performance Tycoon son that pushes down the scale as the heavy weight of pen. Plenty of length and softness in a dark red package
- · Tycoon continually makes them dark, long, deep
- · Dam is a larger framed female with two daughters in herd and a son at Kathol's of Rockyford

MCE MWW Milk 4.5 4.7 102.3 148.7 0.1 80.9 29.7 115.24 83.25 SVS BROOKS 669D SVS TYCOON 841F

MATERNAL GRANDSIRE

KUNTZ SUPER DUTY 4Y **DEEG MS 2A** RDD MS 102T

**DEEG MR TYCOON 15J** #1373606 - RDD 15J - Jan 4, 2021