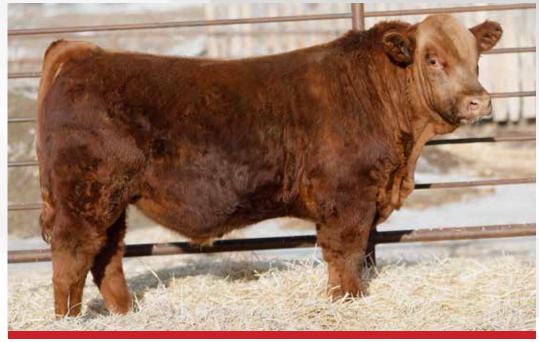

#### **LOT 2 PB SIMM - POLLED - RED**

- · Performance Tycoon son that pushes down the scale as the heavy weight of pen. Plenty of length and softness in a dark red package
- · Tycoon continually makes them dark, long, deep
- · Dam is a larger framed female with two daughters in herd and a son at Kathol's of Rockyford

MCE MWW Milk 4.5 4.7 102.3 148.7 0.1 80.9 29.7 115.24 83.25 SVS BROOKS 669D SVS TYCOON 841F

MATERNAL GRANDSIRE

KUNTZ SUPER DUTY 4Y **DEEG MS 2A** RDD MS 102T

**DEEG MR TYCOON 15J** #1373606 - RDD 15J - Jan 4, 2021