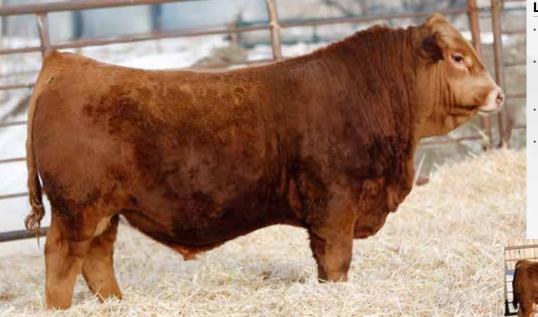

#### **LOT 1 PB SIMM - POLLED - RED**

- · This Tycoon son comes from one of our most productive cow families. His dam 47B has been a huge producer with her first calf being our favourite Absolute daughter who raised Deeg Bankdraft 16F
- · Deeg Ms 47B has sent females to Eagle Ridge and Erixon Simmentals as well as sons at Kathol Farms and Yellow Rose/Hampton Simmentals
- · Much like last year's full brother this guy is full of depth with lots of length and muscle shape that tracks extremely well on a big square hoof

**DEEG MR TYCOON 6J** #1373590 - RDD 6J - Jan 3, 2021

770

1383

MCE MWW Milk

6.9 3.5 92.2 131.4 2.8 76.1 30 115.31

ΤI 78.11 SVS BROOKS 669D SVS TYCOON 84IF SVS RED ANNIE 411B

NCB COBRA 47Y **DEEG MS 47B** DEEG MS 30Z