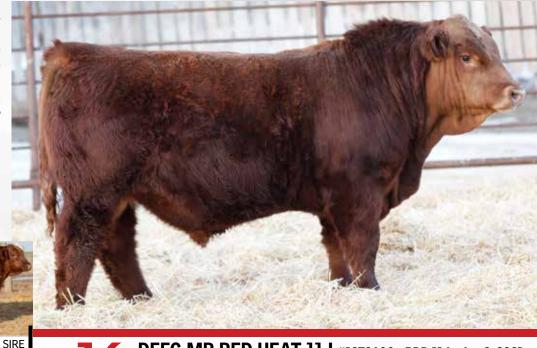

#### **LOT 16 PB SIMM - HOMO POLLED - RED**

- True feature of a heifer bull with a stacked pedigree
- His Liner 56U x Sage dam entered our donor pen last year and we are excited to have nine Tycoon progeny from her on the ground now
- Deeg Mr Red Heat 11J has the dark colour, length, muscle shape and smoothness to make him one to be excited about

HOOKS SHEAR FORCE 38K
WHL RED HEAT 1734E
CMS SODA POP 422B

SPRINGCREEK LINER 56U
DEEG MS SAGE 105G
WFL RED SAGE 506C

16

DEEG MR RED HEAT 11J #1373600 - RDD 11J - Jan 3, 2021

CC. Adj. WW YW MCE MWW Milk API TI 60 703 1354 14.4 -0.7 69 101.4 9 60.6 26.1 133.51 73.36