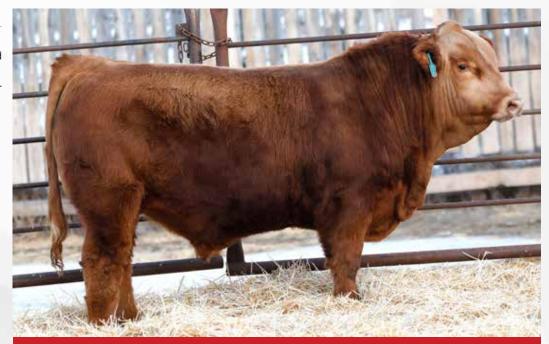

#### **LOT 3 PB SIMM - HOMO POLLED - RED**

- The sleeper of the Tycoon sons, may not be the darkest red or the biggest but could be the most complete
- He has a huge square hip and bold rib shape with an attractive front third and excellent structure
- Deeg Ms 26D is a big-time producing Cobra daughter that has a son at Jeff & Laurie Miller's as well as a full sister to 93 in herd that is extremely good

SVS BROOKS 669D SVS TYCOON 841F SVS RED ANNIE 411B NCB COBRA 47Y DEEG MS 26D RUST MISS 440B 3

DEEG MR TYCOON 93J #1373684 - RDD 93J - Jan 20, 2021

Act. Adj. Adj. CE BW WW YW MCE MWW Milk API TI 90 762 1380 8.6 2.7 90.9 134.3 3.7 69.4 23.9 117.5 78.82