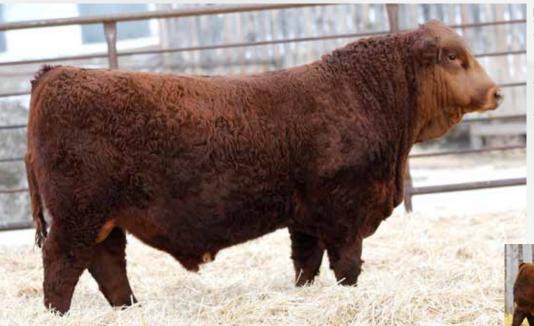

#### **LOT 1 PB SIMM - POLLED - RED**

- · This Tycoon son comes from one of our most productive cow families. His dam 47B has been a huge producer with her first calf being our favourite Absolute daughter who raised Deeg Bankdraft 16F
- · Deeg Ms 47B has sent females to Eagle Ridge and Erixon Simmentals as well as sons at Kathol Farms and Yellow Rose/Hampton Simmentals
- · Much like last year's full brother this guy is full of depth with lots of length and muscle shape that tracks extremely well on a big square hoof

**DEEG MR TYCOON 6J** #1373590 - RDD 6J - Jan 3, 2021

770

1383

MCE MWW Milk

6.9 3.5 92.2 131.4 2.8 76.1 30 115.31

ΤI 78.11 SVS BROOKS 669D SVS TYCOON 84IF SVS RED ANNIE 411B

NCB COBRA 47Y **DEEG MS 47B** DEEG MS 30Z