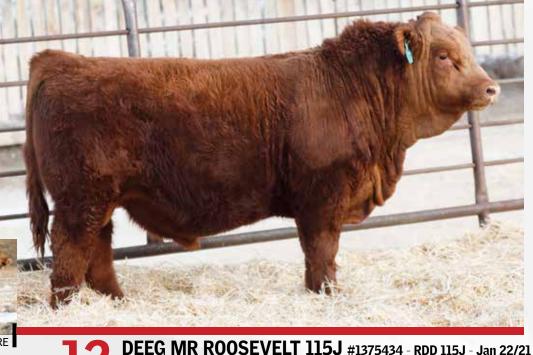

#### **LOT 12 PB SIMM - HOMO POLLED - RED**

- · Dark red and hairy with a square dark hoof
- · This big hipped and soft sided Roosevelt son has a full sib in the replacement pen that is equally as good
- · We flip flop on which Sage son is the best in the pen as they are all consistent and have different attributes to appreciate

CDI AUTHORITY 77X
KWA ROOSEVELT 63F KWA MS ROCK 138Z

R PLUS RELOAD 2006Z WFL RED SAGE 506C WFL RED SAGE 1003Y

LOT

819

1360

6.1

YW

MCE MWW

API

4.7 88.8 133.9 4.2 71.6 27.2 110.49 75.57