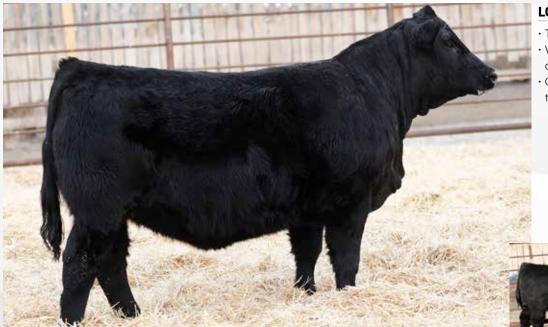

· She goes back to a long line of productive cows including the R Plus 6168S female that left a mark on our herd



WS BEEF KING W107 NUG LANDMARK 310G MISS CAMDEN 53E

KWA BIG TIME 86A DEEG MS 30C DEEG MS 40Z

**DEEG MS 154J** #1375370 - RDD 154J - Feb 10, 2021

WW 1.8 6.3 95.2 137.1 0.9 72.7 25.1 112.68 80.08

YW MCE MWW Milk

ΤI

#### **LOT 49 PB SIMM - POLLED - BLACK**

- · Just a tiny 67 lb start to this R Plus 9189G daughter that will mature into a beautiful female
- The Greta cow family has been productive for us
- · Some big time female makers in the pedigree here Cobra, Absolute, Liner, Dream On



MATERNAL GRANDSIRE

NCB COBRA 47Y **DEEG MS GRETA 67F MUIRHEADS GRETA 67T** 

11.1

MCE MWW

API

0.3 72.6 110 6.5 57.5 21.2 128.09 73.64

R PLUS 5015C R PLUS 9189G MISS R PLUS 2214Z



#### **LOT 50 PB SIMM - HOMO POLLED - BLACK**

- · This is the female that's going to be hard to let go
- WHL Expectation is a sweet made cow that sent an awesome full brother to Muirhead's
- Could go on and on about the Tactic daughters as they are gorgeous in every aspect

**DEEG MS EXPECTATION 120J** #1375333 - RDD 120J - Jan 24/21

CE BW WW YW MCE MWW Milk API TI WS STEPPING STONE B44
10 0.2 73.3 109.8 4.7 63.7 27 130.57 79.75 MUIRHEADS MACY 3W

WLE UNO MAS X549
WHL EXPECTATION 1503C
/ JMCB MS QUOTATIONS 203T

#### LOT 51 1/2 SIMM/ANGUS - POLLED - BLACK

MATERNAL SIB

- Its hard to sell these half blood females, but they come to the top time and time again
- Sweet in her lines, loads of body shape and unreal hair
- 23Z's first calf is still working at Dereck & Darcy Miner's at Keoma