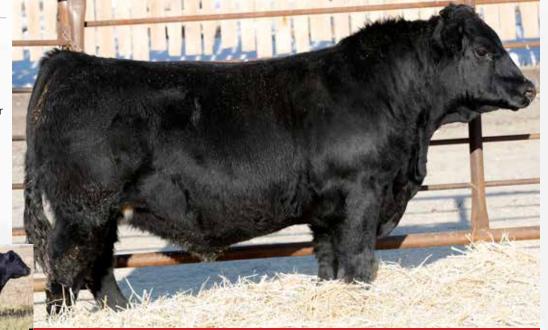

#### LOT 28 PB SIMM - POLLED - BLACK

- We really think highly of this bull, big topped, soft made and hairy

- Cobra daughters are consistent in quality and continue to prove they can produce

- Dam is a maternal brother to Deeg Mr 33H selling as lot 34

#### WFL WESTCOTT 24C **RF CAPACITY 742E** RF FAMOUS 409B

WFL WESTCOTT 24C RF CAPACITY 742E

RF FAMOUS 409B

NCB COBRA 47Y DEEG MS 101D DEEG MS 100A