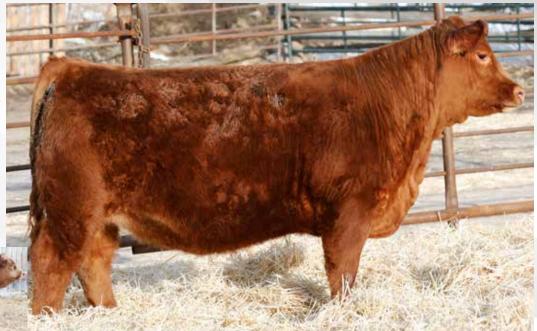

#### LOT 2 PB SIMM - POLLED - RED

- Smooth made Tycoon son with appealing baldy feature

- Dam is a moderate framed female with a perfect blaze face and udder

- Some serious maternal power in this guy with dam going back to 68X on the top side and 89B on the bottom

| 2   | DEI | EG I          | MR : | 59ŀ | #13 | 33512 | 20 - 1 | RDD ! | 59H  | Jar  | 13, 20 | 20    |                    | DAM'S SIRE |
|-----|-----|---------------|------|-----|-----|-------|--------|-------|------|------|--------|-------|--------------------|------------|
|     |     | Sept 9.<br>WW |      |     |     |       |        |       | MWW  |      |        | TI    | SVS BROOKS 669D    |            |
| LOT | 99  | 785           | 1180 | 4.6 | 4.8 | 87.4  | 129.8  | 1.7   | 73.0 | 29.3 | 120.86 | 75.69 | SVS RED ANNIE 411B | DEE        |