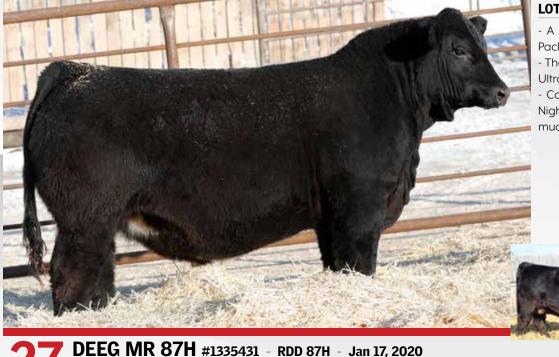

#### LOT 3 PB SIMM - POLLED - RED

- A real standout with a ton of depth in his chest all the way back to his rear quarter, Tycoon is good at making them dark and long!

- Dam is a big middled Cobra daughter with excellent set of feet, comes from a very productive cow family

- Maternal sister sold to Erixon Simmentals in the 2019 edition of SimPower

- 47B is a maternal sibling to the dam of Deeg Mr 170H, a definite highlight of the Capacitys this year

- Maternal brother sold to Kathol Farms at Rockyford last year

SVS BROOKS 669D SVS TYCOON 841F SVS RED ANNIE 411B

SVS BROOKS 669D SVS TYCOON 841F SVS RED ANNIE 411B

NCB COBRA 47Y DEEG MS 47B DEEG MS 30Z

MATERNAL SIBLING

3 LOT

|            |               |               |     |     |      |       |     |      |      | 1 15, 20 |       |
|------------|---------------|---------------|-----|-----|------|-------|-----|------|------|----------|-------|
| Act.<br>BW | Sept 9.<br>WW | Jan 30.<br>YW | CE  | BW  | WW   | YW    | MCE | MWW  | Milk | API      | TI    |
| 94         | 870           | 1415          | 7.2 | 3.4 | 91.2 | 132.7 | 3.7 | 76.6 | 31.0 | 124.55   | 78.07 |