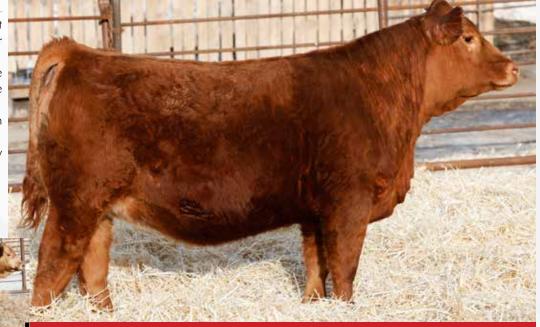

#### LOT 2 PB SIMM - POLLED - RED

- Smooth made Tycoon son with appealing baldy feature

- Dam is a moderate framed female with a perfect blaze face and udder

- Some serious maternal power in this guy with dam going back to 68X on the top side and 89B on the bottom

| 2   | DEI | EG I          | MR : | 59ŀ | #13 | 33512 | 20 - 1 | RDD ! | 59H  | Jar  | 13, 20 | 20    |                    | DAM'S SIRE |
|-----|-----|---------------|------|-----|-----|-------|--------|-------|------|------|--------|-------|--------------------|------------|
|     |     | Sept 9.<br>WW |      |     |     |       |        |       | MWW  |      |        | TI    | SVS BROOKS 669D    |            |
| LOT | 99  | 785           | 1180 | 4.6 | 4.8 | 87.4  | 129.8  | 1.7   | 73.0 | 29.3 | 120.86 | 75.69 | SVS RED ANNIE 411B | DEE        |