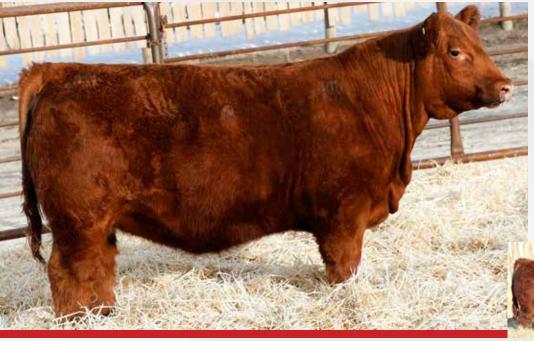

#### LOT 1 PB SIMM - POLLED - RED

- A soft middled individual with a heavy dark hair coat, moves out freely on a big square hoof

- A maternal sister was a highlight of the 2019 WD Sale selling to Czech-Mate Simmentals

- Drama Queen is as dark red as you can make them with a gorgeous udder

DAM

MATERNAL SIB

|            | Act. Sept 9. Jan 30. CE BW WW YW MCE MWW Milk API TI |               |     |     |      |       |     |      |      |        |       |   |  |  |
|------------|------------------------------------------------------|---------------|-----|-----|------|-------|-----|------|------|--------|-------|---|--|--|
| Act.<br>BW | Sept 9.<br>WW                                        | Jan 30.<br>YW | CE  | BW  | WW   | YW    | MCE | MWW  | Milk | API    | TI    | L |  |  |
| 84         | 725                                                  | 1230          | 6.2 | 4.2 | 87.5 | 127.8 | 2.5 | 67.6 | 23.8 | 113.05 | 72.83 | U |  |  |