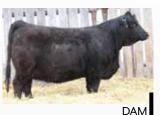

#### LOT 1 PB SIMM - POLLED - RED

- A soft middled individual with a heavy dark hair coat, moves out freely on a big square hoof

- A maternal sister was a highlight of the 2019 WD Sale selling to Czech-Mate Simmentals

- Drama Queen is as dark red as you can make them with a gorgeous udder

DAM

MATERNAL SIB

|            | Act. Sept 9. Jan 30. CE BW WW YW MCE MWW Milk API TI |               |     |     |      |       |     |      |      |        |       |   |  |  |
|------------|------------------------------------------------------|---------------|-----|-----|------|-------|-----|------|------|--------|-------|---|--|--|
| Act.<br>BW | Sept 9.<br>WW                                        | Jan 30.<br>YW | CE  | BW  | WW   | YW    | MCE | MWW  | Milk | API    | TI    | L |  |  |
| 84         | 725                                                  | 1230          | 6.2 | 4.2 | 87.5 | 127.8 | 2.5 | 67.6 | 23.8 | 113.05 | 72.83 | U |  |  |