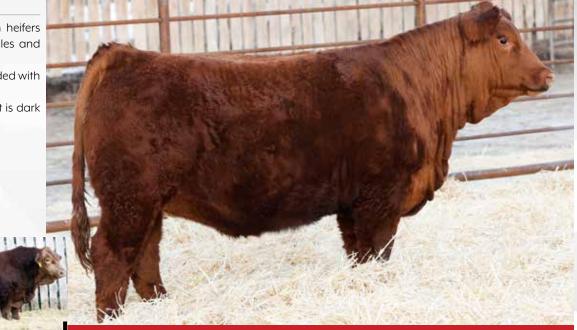

#### LOT 1 PB SIMM - POLLED - RED

- A soft middled individual with a heavy dark hair coat, moves out freely on a big square hoof

- A maternal sister was a highlight of the 2019 WD Sale selling to Czech-Mate Simmentals

- Drama Queen is as dark red as you can make them with a gorgeous udder

DAM

MATERNAL SIB

|            | Act. Sept 9. Jan 30. CE BW WW YW MCE MWW Milk API TI |               |     |     |      |       |     |      |      |        |       |   |  |  |
|------------|------------------------------------------------------|---------------|-----|-----|------|-------|-----|------|------|--------|-------|---|--|--|
| Act.<br>BW | Sept 9.<br>WW                                        | Jan 30.<br>YW | CE  | BW  | WW   | YW    | MCE | MWW  | Milk | API    | TI    | L |  |  |
| 84         | 725                                                  | 1230          | 6.2 | 4.2 | 87.5 | 127.8 | 2.5 | 67.6 | 23.8 | 113.05 | 72.83 | U |  |  |