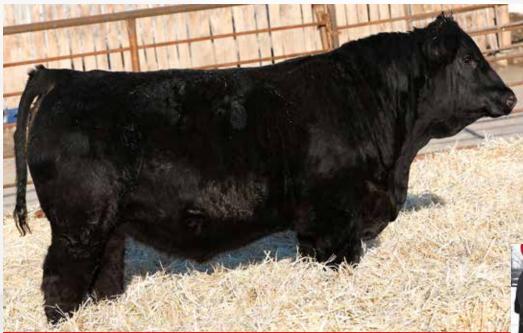

#### LOT 28 PB SIMM - POLLED - BLACK

- We really think highly of this bull, big topped, soft made and hairy

- Cobra daughters are consistent in quality and continue to prove they can produce

- Dam is a maternal brother to Deeg Mr 33H selling as lot 34

#### WFL WESTCOTT 24C **RF CAPACITY 742E** RF FAMOUS 409B

WFL WESTCOTT 24C RF CAPACITY 742E

RF FAMOUS 409B

NCB COBRA 47Y DEEG MS 101D DEEG MS 100A