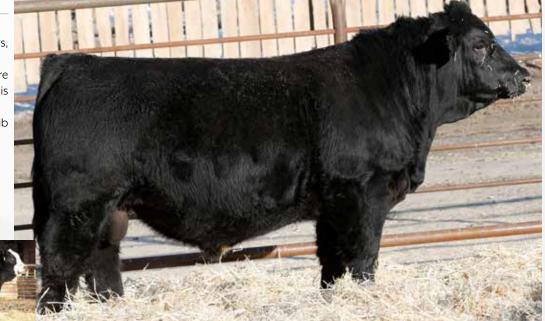

#### LOT 22 PB SIMM - POLLED - BLACK

- A complete, smooth made, low birth weight calf that came in dam from the McMillen program

- A well rounded set of EPD's back this guy up and complement his depth and thickness

- MRL 8465F is deep sided, hairy and has a top notch udder. Her feet would rank as near perfect

- Lee McMillen said in last falls catalog that "phenotypically we have never sold one much better"

DEEG/CD MR 7H #1342797 - RDD 7H - Jan 15, 2020 MCE MWW Milk CE BW WW YW API ΤI 82 785 1375 11.9 1.1 79.3 121.3 6.5 68.2 28.5 140.92 78.19 LOT

WELSH'S WARSAW 312Z HART STATE OF WAR 056C R HART MISS 102A

MRL BLACK TOP 127A MRL MISS 5310C