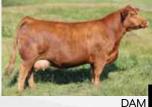

#### LOT 1 PB SIMM - POLLED - RED

- A soft middled individual with a heavy dark hair coat, moves out freely on a big square hoof

- A maternal sister was a highlight of the 2019 WD Sale selling to Czech-Mate Simmentals

- Drama Queen is as dark red as you can make them with a gorgeous udder

DAM

MATERNAL SIB

|            | Act. Sept 9. Jan 30. CE BW WW YW MCE MWW Milk API TI |               |     |     |      |       |     |      |      |        |       |   |  |  |
|------------|------------------------------------------------------|---------------|-----|-----|------|-------|-----|------|------|--------|-------|---|--|--|
| Act.<br>BW | Sept 9.<br>WW                                        | Jan 30.<br>YW | CE  | BW  | WW   | YW    | MCE | MWW  | Milk | API    | TI    | L |  |  |
| 84         | 725                                                  | 1230          | 6.2 | 4.2 | 87.5 | 127.8 | 2.5 | 67.6 | 23.8 | 113.05 | 72.83 | U |  |  |