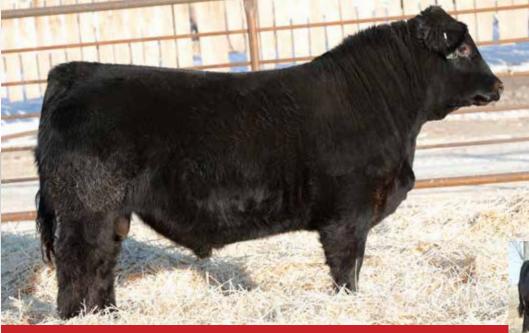

#### LOT 20 7/8 SIMANGUS - POLLED - BLACK

- This may be the most complete Rambler calf we've had to date, the picture don't do him justice

- Super big middled and clean made with a real eyecatching look

- His Loaded Up dam is very feminine in her type and graced with a show ring quality udder

MATERNAL GRAND DAM

WS PILGRIM H182U RUST HENN RAMBLER 6003 KAPPES SADIE M166 W/C LOADED UP 1119Y CD DIXIE ERICA 8040 GCC DIXIE ERICA 106Y