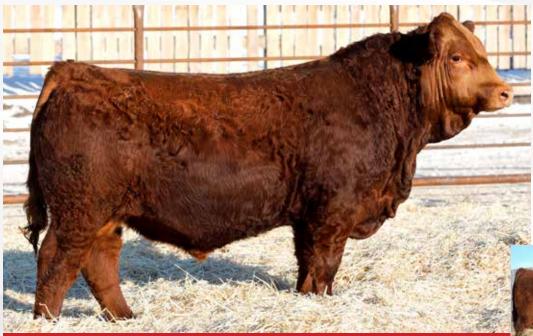

#### LOT 2 PB SIMM - POLLED - RED

- Smooth made Tycoon son with appealing baldy feature

- Dam is a moderate framed female with a perfect blaze face and udder

- Some serious maternal power in this guy with dam going back to 68X on the top side and 89B on the bottom

| 2   | DEI | EG I          | MR : | 59ŀ | #13 | 33512 | 20 - 1 | RDD ! | 59H  | Jar  | 13, 20 | 20    |                    | DAM'S SIRE |
|-----|-----|---------------|------|-----|-----|-------|--------|-------|------|------|--------|-------|--------------------|------------|
|     |     | Sept 9.<br>WW |      |     |     |       |        |       | MWW  |      |        | TI    | SVS BROOKS 669D    |            |
| LOT | 99  | 785           | 1180 | 4.6 | 4.8 | 87.4  | 129.8  | 1.7   | 73.0 | 29.3 | 120.86 | 75.69 | SVS RED ANNIE 411B | DEE        |

DEEG MR 95B DEEG MS 122E DEEG MS 89B

LOT