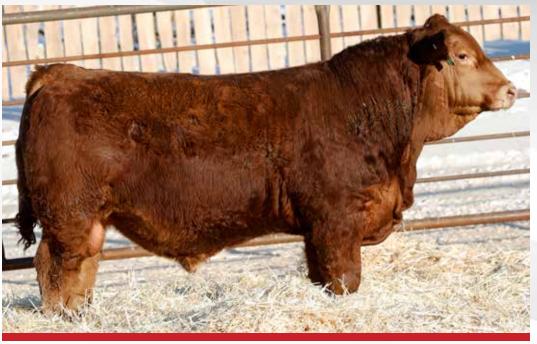

#### LOT 1 PB SIMM - POLLED - RED

- A soft middled individual with a heavy dark hair coat, moves out freely on a big square hoof

- A maternal sister was a highlight of the 2019 WD Sale selling to Czech-Mate Simmentals

- Drama Queen is as dark red as you can make them with a gorgeous udder

DAM

MATERNAL SIB

|            | Act. Sept 9. Jan 30. CE BW WW YW MCE MWW Milk API TI |               |     |     |      |       |     |      |      |        |       |   |  |  |
|------------|------------------------------------------------------|---------------|-----|-----|------|-------|-----|------|------|--------|-------|---|--|--|
| Act.<br>BW | Sept 9.<br>WW                                        | Jan 30.<br>YW | CE  | BW  | WW   | YW    | MCE | MWW  | Milk | API    | TI    | L |  |  |
| 84         | 725                                                  | 1230          | 6.2 | 4.2 | 87.5 | 127.8 | 2.5 | 67.6 | 23.8 | 113.05 | 72.83 | U |  |  |

SVS BROOKS 669D SVS TYCOON 841F SVS RED ANNIE 411B MR HOC BROKER IRCC DRAMA QUEEN 604D CEDAR CREEK ELSA