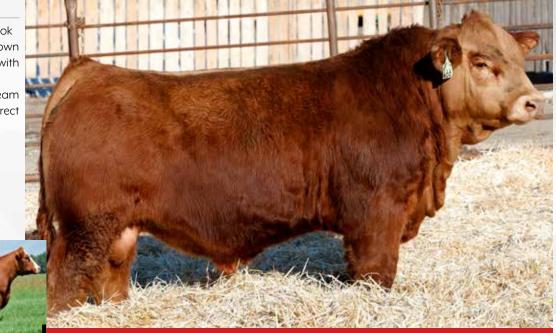

#### LOT 3 PB SIMM - POLLED - RED

- A real standout with a ton of depth in his chest all the way back to his rear quarter, Tycoon is good at making them dark and long!

- Dam is a big middled Cobra daughter with excellent set of feet, comes from a very productive cow family

- Maternal sister sold to Erixon Simmentals in the 2019 edition of SimPower

- 47B is a maternal sibling to the dam of Deeg Mr 170H, a definite highlight of the Capacitys this year

- Maternal brother sold to Kathol Farms at Rockyford last year

SVS BROOKS 669D SVS TYCOON 841F SVS RED ANNIE 411B

SVS BROOKS 669D SVS TYCOON 841F SVS RED ANNIE 411B

NCB COBRA 47Y DEEG MS 47B DEEG MS 30Z

MATERNAL SIBLING

3 LOT

|            |               |               |     |     |      |       |     |      |      | 1 15, 20 |       |
|------------|---------------|---------------|-----|-----|------|-------|-----|------|------|----------|-------|
| Act.<br>BW | Sept 9.<br>WW | Jan 30.<br>YW | CE  | BW  | WW   | YW    | MCE | MWW  | Milk | API      | TI    |
| 94         | 870           | 1415          | 7.2 | 3.4 | 91.2 | 132.7 | 3.7 | 76.6 | 31.0 | 124.55   | 78.07 |