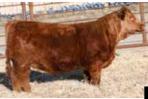

#### LOT 2 PB SIMM - POLLED - RED

- Smooth made Tycoon son with appealing baldy feature

- Dam is a moderate framed female with a perfect blaze face and udder

- Some serious maternal power in this guy with dam going back to 68X on the top side and 89B on the bottom

| 2   | DEI | EG I          | MR : | 59ŀ | #13 | 33512 | 20 - 1 | RDD ! | 59H  | Jar  | 13, 20 | 20    |                    | DAM'S SIRE |
|-----|-----|---------------|------|-----|-----|-------|--------|-------|------|------|--------|-------|--------------------|------------|
|     |     | Sept 9.<br>WW |      |     |     |       |        |       | MWW  |      |        | TI    | SVS BROOKS 669D    |            |
| LOT | 99  | 785           | 1180 | 4.6 | 4.8 | 87.4  | 129.8  | 1.7   | 73.0 | 29.3 | 120.86 | 75.69 | SVS RED ANNIE 411B | DEE        |

DEEG MR 95B DEEG MS 122E DEEG MS 89B

LOT