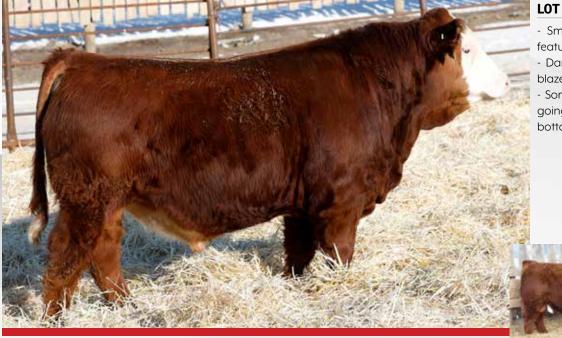

#### LOT 3 PB SIMM - POLLED - RED

- A real standout with a ton of depth in his chest all the way back to his rear quarter, Tycoon is good at making them dark and long!

- Dam is a big middled Cobra daughter with excellent set of feet, comes from a very productive cow family

- Maternal sister sold to Erixon Simmentals in the 2019 edition of SimPower

- 47B is a maternal sibling to the dam of Deeg Mr 170H, a definite highlight of the Capacitys this year

- Maternal brother sold to Kathol Farms at Rockyford last year

SVS BROOKS 669D SVS TYCOON 841F SVS RED ANNIE 411B

SVS BROOKS 669D SVS TYCOON 841F SVS RED ANNIE 411B

NCB COBRA 47Y DEEG MS 47B DEEG MS 30Z

MATERNAL SIBLING

3 LOT

|            |               |               |     |     |      |       |     |      |      | 1 15, 20 |       |
|------------|---------------|---------------|-----|-----|------|-------|-----|------|------|----------|-------|
| Act.<br>BW | Sept 9.<br>WW | Jan 30.<br>YW | CE  | BW  | WW   | YW    | MCE | MWW  | Milk | API      | TI    |
| 94         | 870           | 1415          | 7.2 | 3.4 | 91.2 | 132.7 | 3.7 | 76.6 | 31.0 | 124.55   | 78.07 |