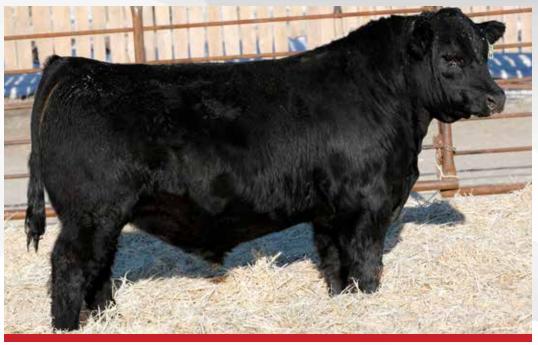

#### LOT 26 PB SIMM - POLLED - BLACK

- This years Capacity sons are uniform and deep in quality, 54H is a definite favourite
- Out of a medium framed easy doing female that we admire
- She has a daughter in herd and sent one to SimPower selling to Crocus Simmentals as well as a bull at Dereck & Darcy Miners

| 26  | DEE        | EG N          | MR :          | 54H | #13 | 33511 | 1 - F | RDD 5 | 54H - | Jan  | 13, 20 | 20 |
|-----|------------|---------------|---------------|-----|-----|-------|-------|-------|-------|------|--------|----|
| 20  | Act.<br>BW | Sept 9.<br>WW | Jan 30.<br>YW | CE  | BW  | WW    | YW    | MCE   | MWW   | Milk | API    | TI |
| LOT |            |               |               |     |     |       |       |       |       |      | 117.94 |    |