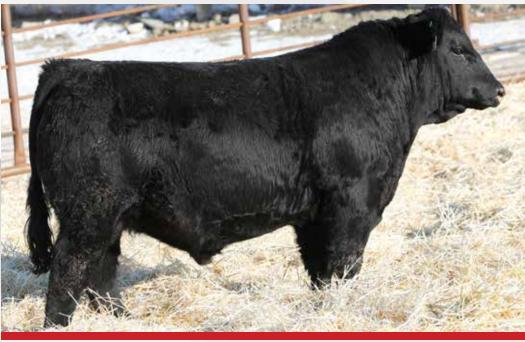

#### LOT 21 7/8 SIMANGUS - POLLED - BLACK

Big time power bull with extra frame and dimension
Majority of the Tactic calves last year were heifers, hence only the one in this years sale

- Just calved the first Tactic daughters and they are hands down the best uddered females to calve this year for a sire group- one being a full sister to this guy

- Deeg Ms 158B is low in stature but expansive in rib shape and perfect footed

| 20  | DE         | EG N          | MR :          | 149  | <b>H</b> # | 13418 | 313 - | RDD | ) 149 | H - J | lan 31, | 2020  |
|-----|------------|---------------|---------------|------|------------|-------|-------|-----|-------|-------|---------|-------|
| ZU  | Act.<br>BW | Sept 9.<br>WW | Jan 30.<br>YW | CE   | BW         | WW    | YW    | MCE | MWW   | Milk  | API     | TI    |
| LOT | 86         | 775           | 1290          | 11.1 | 0.8        | 71.4  | 96.4  | 5.3 | 60.0  | 24.4  | 112.53  | 69.08 |

WS STEPPING STONE B44 MUIRHEADS TACTIC 67D MUIRHEADS MACY 3W NCB COBRA 47Y DEEG MS 158B SCISSORS SADI 27S

SIRE

 
 DEEG WR 79H
 #1335417
 RDD 79H
 Jan 16, 2020

 Act. LOT
 Sept 9 100
 Im 30 890
 CE
 BW
 WW
 YW
 MCE
 MWW
 Milk
 API
 TI

 LOT
 890
 1450
 7.8
 2.4
 72.9
 110.5
 3.8
 63.2
 26.7
 133.40
 74.70