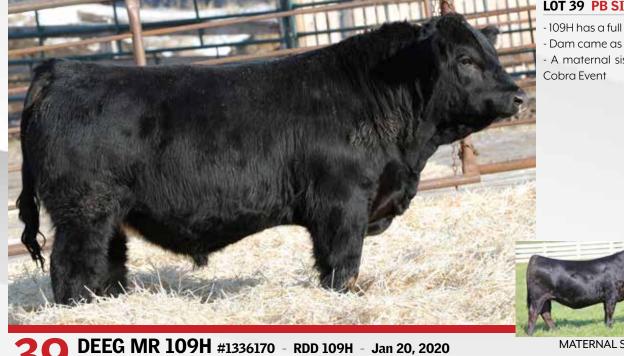

#### LOT 39 PB SIMM - POLLED - BLACK

- 109H has a full deep quarter, wide top and a neat look - Dam came as bred heifer with a different pedigree - A maternal sister resides at Rancier Farms from the

5 SKORS BLACK RENOWNED 304Y

LMF MOVIN FORWARD **SKORS MANDY 402A** SKORS BLACK MANDY 89Z

LOT