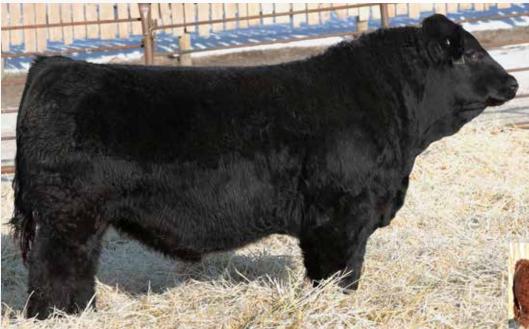

#### LOT 32 PB SIMM - POLLED - BLACK

- This guy is the real deal! Broad topped, big footed, smooth made, and clean fronted.

- His dam is a standout female we would love to emulate

- She is a prime example of the Absolute x Cobra cross and how well it works, both known for their high calibre females

- Sons are working at Becker's of Acme and S Lazy A Ranching at Iddlesleigh

WFL WESTCOTT 24C **RF CAPACITY 742E** RF FAMOUS 409B WFL ABSOLUTE 5IY DEEG MS 15D DEEG MS 47B