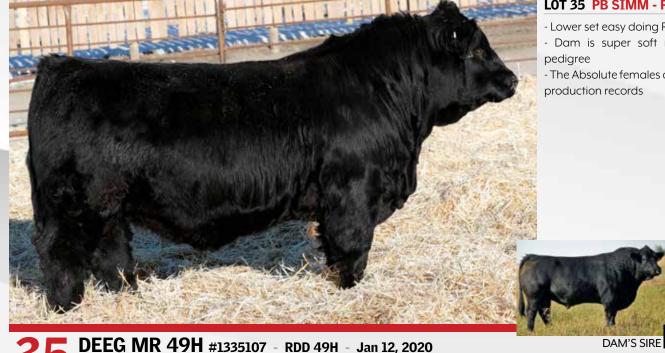

#### LOT 35 PB SIMM - POLLED - BLACK

- Lower set easy doing Relentless son with a wide base
- Dam is super soft middled with a calving ease pedigree
- The Absolute females are awfully nice with continuous production records