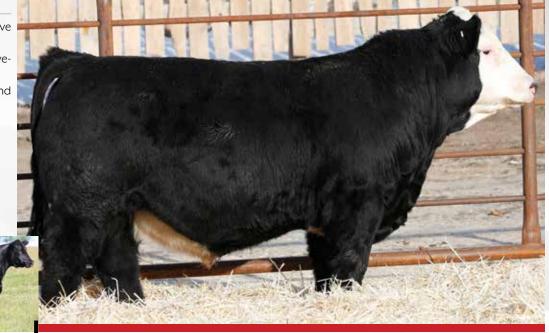

#### LOT 1 PB SIMM - POLLED - RED

- A soft middled individual with a heavy dark hair coat, moves out freely on a big square hoof

- A maternal sister was a highlight of the 2019 WD Sale selling to Czech-Mate Simmentals

- Drama Queen is as dark red as you can make them with a gorgeous udder

DAM

MATERNAL SIB

|            | Act. Sept 9. Jan 30. CE BW WW YW MCE MWW Milk API TI |               |     |     |      |       |     |      |      |        |       |   |  |  |
|------------|------------------------------------------------------|---------------|-----|-----|------|-------|-----|------|------|--------|-------|---|--|--|
| Act.<br>BW | Sept 9.<br>WW                                        | Jan 30.<br>YW | CE  | BW  | WW   | YW    | MCE | MWW  | Milk | API    | TI    | L |  |  |
| 84         | 725                                                  | 1230          | 6.2 | 4.2 | 87.5 | 127.8 | 2.5 | 67.6 | 23.8 | 113.05 | 72.83 | U |  |  |

SVS BROOKS 669D SVS TYCOON 841F SVS RED ANNIE 411B MR HOC BROKER IRCC DRAMA QUEEN 604D CEDAR CREEK ELSA