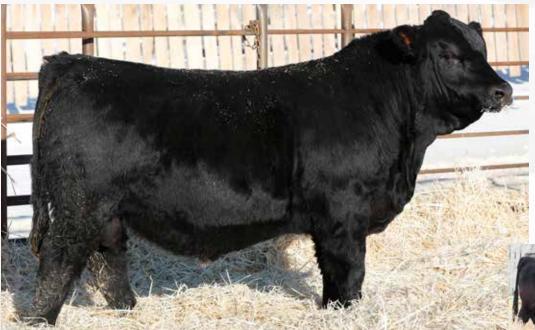

#### LOT 1 PB SIMM - POLLED - RED

- A soft middled individual with a heavy dark hair coat, moves out freely on a big square hoof

- A maternal sister was a highlight of the 2019 WD Sale selling to Czech-Mate Simmentals

- Drama Queen is as dark red as you can make them with a gorgeous udder

DAM

MATERNAL SIB

|            | Act. Sept 9. Jan 30. CE BW WW YW MCE MWW Milk API TI |               |     |     |      |       |     |      |      |        |       |   |  |  |
|------------|------------------------------------------------------|---------------|-----|-----|------|-------|-----|------|------|--------|-------|---|--|--|
| Act.<br>BW | Sept 9.<br>WW                                        | Jan 30.<br>YW | CE  | BW  | WW   | YW    | MCE | MWW  | Milk | API    | TI    | L |  |  |
| 84         | 725                                                  | 1230          | 6.2 | 4.2 | 87.5 | 127.8 | 2.5 | 67.6 | 23.8 | 113.05 | 72.83 | U |  |  |

SVS BROOKS 669D SVS TYCOON 841F SVS RED ANNIE 411B MR HOC BROKER IRCC DRAMA QUEEN 604D CEDAR CREEK ELSA