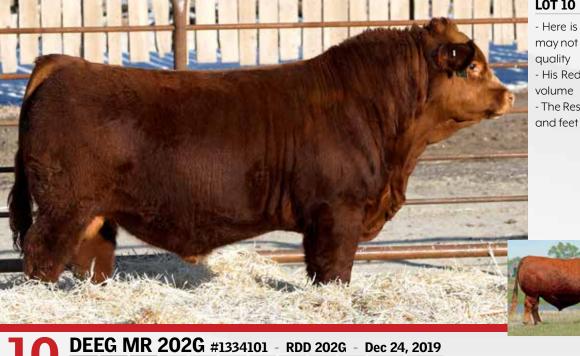

#### LOT 10 PB SIMM - POLLED - RED

- Here is a real neat individual in a small package, he may not be very big in build but large in eye appeal and quality

- His Red Rocket dam is moderate in type but large in volume

- The Resolve daughters milking have awesome udders and feet under a soft made body

DAM'S SIRE MRL EL TIGRE 52Z IPU RESOLVE 114D IPU MS. BLACK LOTTO 144A RUST MIS

COME AS U R RED ROCKET RUST MISS 6301D

RUST MISS FREEDOM 115Y