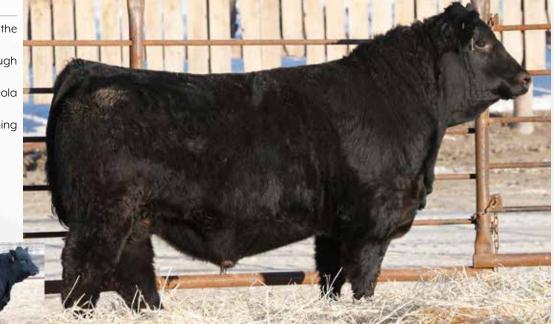

#### LOT 5 PB SIMM - POLLED - RED

- It is easy to appreciate this guy from front to back, very well balanced with heavy muscle shape and smoothness through the front third

- Dark red and long is what we've found Tycoon to stamp his progeny with, the list also includes docility and a great dark hoof

- Super soft made female backs this guy with an impeccable udder

| 5   | DEE        | EG I       | MR :          | 100 | <b>)H</b> # | 1336 | 155 - | RDI | 0 100 | Н-,  | Jan 19, | 2020  |   |
|-----|------------|------------|---------------|-----|-------------|------|-------|-----|-------|------|---------|-------|---|
| J   | Act.<br>BW | Act.<br>WW | Jan 30.<br>YW | CE  | BW          | WW   | YW    | MCE | MWW   | Milk | API     | TI    | Ц |
| LOT | 98         | 805        | 1345          | 3.5 | 5.3         | 93.3 | 139.7 | 1.0 | 72.8  | 26.1 | 114.85  | 76.00 |   |

DAM'S SIRE

AD WIDE NO VEED I

SVS BROOKS 669D SVS TYCOON 841F SVS RED ANNIE 411B

SVS BROOKS 669D

SVS RED ANNIE 411B

SPRINGCREEK ANCHORMAN 82Z DEEG MS 120Y