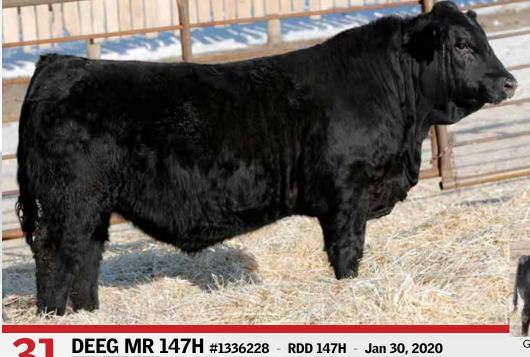

#### LOT 3 PB SIMM - POLLED - RED

- A real standout with a ton of depth in his chest all the way back to his rear quarter, Tycoon is good at making them dark and long!

- Dam is a big middled Cobra daughter with excellent set of feet, comes from a very productive cow family

- Maternal sister sold to Erixon Simmentals in the 2019 edition of SimPower

- 47B is a maternal sibling to the dam of Deeg Mr 170H, a definite highlight of the Capacitys this year

- Maternal brother sold to Kathol Farms at Rockyford last year