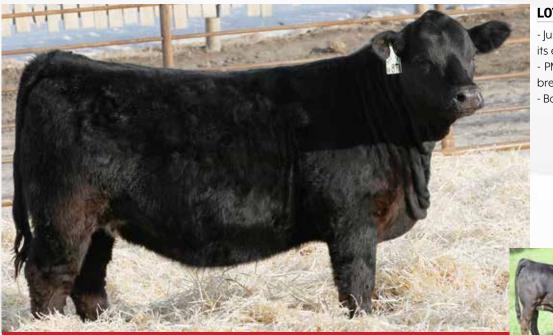

#### LOT 20 7/8 SIMANGUS - POLLED - BLACK

- This may be the most complete Rambler calf we've had to date, the picture don't do him justice

- Super big middled and clean made with a real eyecatching look

- His Loaded Up dam is very feminine in her type and graced with a show ring quality udder

MATERNAL GRAND DAM

WS PILGRIM H182U RUST HENN RAMBLER 6003 KAPPES SADIE M166 W/C LOADED UP 1119Y CD DIXIE ERICA 8040 GCC DIXIE ERICA 106Y