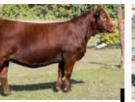

#### LOT 1 PB SIMM - POLLED - RED

- A soft middled individual with a heavy dark hair coat, moves out freely on a big square hoof

- A maternal sister was a highlight of the 2019 WD Sale selling to Czech-Mate Simmentals

- Drama Queen is as dark red as you can make them with a gorgeous udder

DAM

MATERNAL SIB

|            | Act. Sept 9. Jan 30. CE BW WW YW MCE MWW Milk API TI |               |     |     |      |       |     |      |      |        |       |   |  |  |
|------------|------------------------------------------------------|---------------|-----|-----|------|-------|-----|------|------|--------|-------|---|--|--|
| Act.<br>BW | Sept 9.<br>WW                                        | Jan 30.<br>YW | CE  | BW  | WW   | YW    | MCE | MWW  | Milk | API    | TI    | L |  |  |
| 84         | 725                                                  | 1230          | 6.2 | 4.2 | 87.5 | 127.8 | 2.5 | 67.6 | 23.8 | 113.05 | 72.83 | U |  |  |

SVS BROOKS 669D SVS TYCOON 841F SVS RED ANNIE 411B MR HOC BROKER IRCC DRAMA QUEEN 604D CEDAR CREEK ELSA