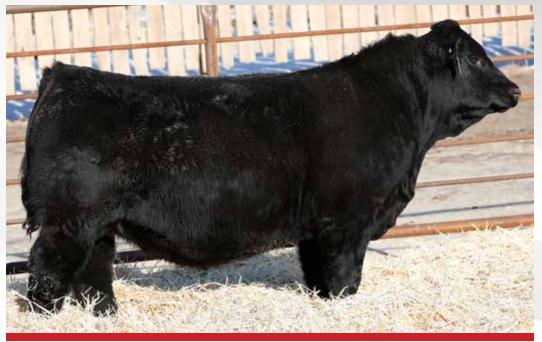

#### LOT 4 PB SIMM - POLLED - RED

- Very complete individual that is great footed and sound structured

- 81B has an extreme amount of middle and never has an off day, she mothered this guy on a super udder that is balanced with great teat size

- She comes from a very productive Gunner daughter that has sent 3 top end progeny to the bull sale

- A maternal sister to 85H's dam was a highlight in SimPower in 2019 to Sunny Valley Simmentals

MATERNAL SIBLING TO DAM MAF R HORIZON 7Y DEEG MS 81B RDD MS 8U

4 LOT D

|            |               |               |     |     |      |       |     |      |      | ı 17, 20 |       |
|------------|---------------|---------------|-----|-----|------|-------|-----|------|------|----------|-------|
| Act.<br>BW | Sept 9.<br>WW | Jan 30.<br>YW | CE  | BW  | WW   | YW    | MCE | MWW  | Milk | API      | TI    |
| 96         | 855           | 1365          | 6.0 | 4.8 | 92.0 | 126.9 | 3.2 | 71.7 | 25.7 | 110.89   | 74.54 |