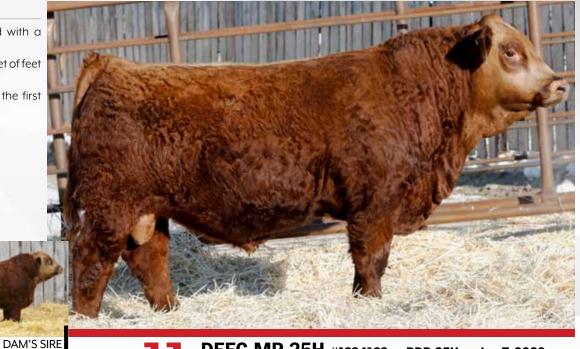

#### LOT 11 PB SIMM - POLLED - RED

- Big dark feet, long spined and wide based with a great disposition

- 2A is a large framed female that has a super set of feet and two daughters in herd

- She shows great fertility with being bred in the first cycle five years consecutively

MRL EL TIGRE 52Z IPU RESOLVE 114D IPU MS. BLACK LOTTO 144A

MRL EL TIGRE 52Z IPU RESOLVE 114D IPU MS. BLACK LOTTO 144A KUNTZ SUPER DUTY 4Y DEEG MS 2A RDD MS 102T