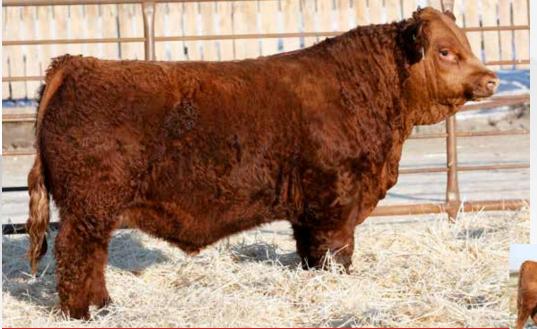

#### LOT 3 PB SIMM - POLLED - RED

- A real standout with a ton of depth in his chest all the way back to his rear quarter, Tycoon is good at making them dark and long!

- Dam is a big middled Cobra daughter with excellent set of feet, comes from a very productive cow family

- Maternal sister sold to Erixon Simmentals in the 2019 edition of SimPower

- 47B is a maternal sibling to the dam of Deeg Mr 170H, a definite highlight of the Capacitys this year

- Maternal brother sold to Kathol Farms at Rockyford last year

SVS BROOKS 669D SVS TYCOON 841F SVS RED ANNIE 411B

SVS BROOKS 669D SVS TYCOON 841F SVS RED ANNIE 411B

NCB COBRA 47Y DEEG MS 47B DEEG MS 30Z

MATERNAL SIBLING

3 LOT

|            |               |               |     |     |      |       |     |      |      | 1 15, 20 |       |
|------------|---------------|---------------|-----|-----|------|-------|-----|------|------|----------|-------|
| Act.<br>BW | Sept 9.<br>WW | Jan 30.<br>YW | CE  | BW  | WW   | YW    | MCE | MWW  | Milk | API      | TI    |
| 94         | 870           | 1415          | 7.2 | 3.4 | 91.2 | 132.7 | 3.7 | 76.6 | 31.0 | 124.55   | 78.07 |