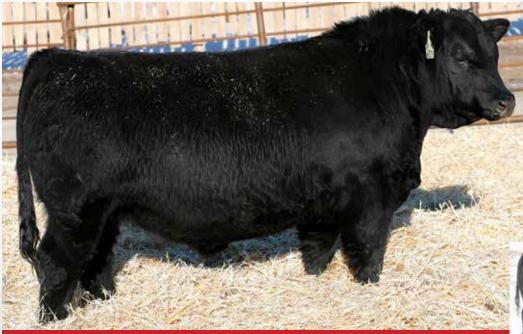

#### LOT 20 7/8 SIMANGUS - POLLED - BLACK

- This may be the most complete Rambler calf we've had to date, the picture don't do him justice

- Super big middled and clean made with a real eyecatching look

- His Loaded Up dam is very feminine in her type and graced with a show ring quality udder

MATERNAL GRAND DAM

WS PILGRIM H182U RUST HENN RAMBLER 6003 KAPPES SADIE M166 W/C LOADED UP 1119Y CD DIXIE ERICA 8040 GCC DIXIE ERICA 106Y