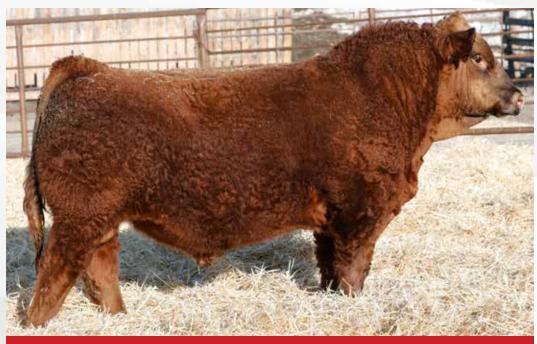

#### LOT 1 PB SIMM - POLLED - RED

- A soft middled individual with a heavy dark hair coat, moves out freely on a big square hoof

- A maternal sister was a highlight of the 2019 WD Sale selling to Czech-Mate Simmentals

- Drama Queen is as dark red as you can make them with a gorgeous udder

DAM

MATERNAL SIB

|            | Act. Sept 9. Jan 30. CE BW WW YW MCE MWW Milk API TI |               |     |     |      |       |     |      |      |        |       |   |  |  |
|------------|------------------------------------------------------|---------------|-----|-----|------|-------|-----|------|------|--------|-------|---|--|--|
| Act.<br>BW | Sept 9.<br>WW                                        | Jan 30.<br>YW | CE  | BW  | WW   | YW    | MCE | MWW  | Milk | API    | TI    | L |  |  |
| 84         | 725                                                  | 1230          | 6.2 | 4.2 | 87.5 | 127.8 | 2.5 | 67.6 | 23.8 | 113.05 | 72.83 | U |  |  |

SVS BROOKS 669D SVS TYCOON 841F SVS RED ANNIE 411B MR HOC BROKER IRCC DRAMA QUEEN 604D CEDAR CREEK ELSA