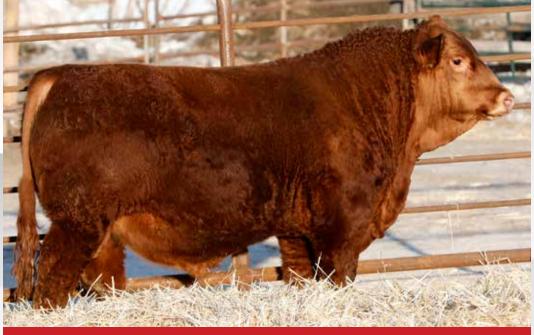

#### LOT 2 PB SIMM - POLLED - RED

- Smooth made Tycoon son with appealing baldy feature

- Dam is a moderate framed female with a perfect blaze face and udder

- Some serious maternal power in this guy with dam going back to 68X on the top side and 89B on the bottom

| 2   | DEI | EG I          | MR : | 59ŀ | #13 | 33512 | 20 - 1 | RDD ! | 59H  | Jar  | 13, 20 | 20    |                    | DAM'S SIRE |
|-----|-----|---------------|------|-----|-----|-------|--------|-------|------|------|--------|-------|--------------------|------------|
|     |     | Sept 9.<br>WW |      |     |     |       |        |       | MWW  |      |        | TI    | SVS BROOKS 669D    |            |
| LOT | 99  | 785           | 1180 | 4.6 | 4.8 | 87.4  | 129.8  | 1.7   | 73.0 | 29.3 | 120.86 | 75.69 | SVS RED ANNIE 411B | DEE        |

DEEG MR 95B DEEG MS 122E DEEG MS 89B

LOT