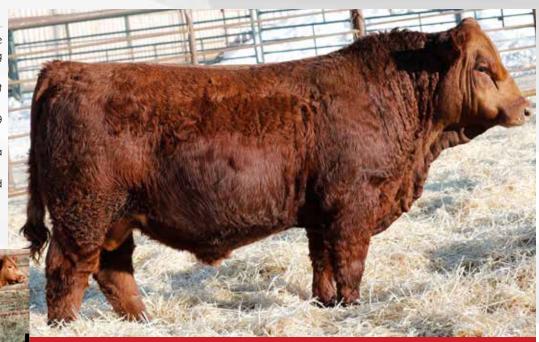

#### LOT 4 PB SIMM - POLLED - RED

- Very complete individual that is great footed and sound structured

- 81B has an extreme amount of middle and never has an off day, she mothered this guy on a super udder that is balanced with great teat size

- She comes from a very productive Gunner daughter that has sent 3 top end progeny to the bull sale

- A maternal sister to 85H's dam was a highlight in SimPower in 2019 to Sunny Valley Simmentals

MATERNAL SIBLING TO DAM MAF R HORIZON 7Y DEEG MS 81B RDD MS 8U

4 LOT D

|            |               |               |     |     |      |       |     |      |      | ı 17, 20 |       |
|------------|---------------|---------------|-----|-----|------|-------|-----|------|------|----------|-------|
| Act.<br>BW | Sept 9.<br>WW | Jan 30.<br>YW | CE  | BW  | WW   | YW    | MCE | MWW  | Milk | API      | TI    |
| 96         | 855           | 1365          | 6.0 | 4.8 | 92.0 | 126.9 | 3.2 | 71.7 | 25.7 | 110.89   | 74.54 |