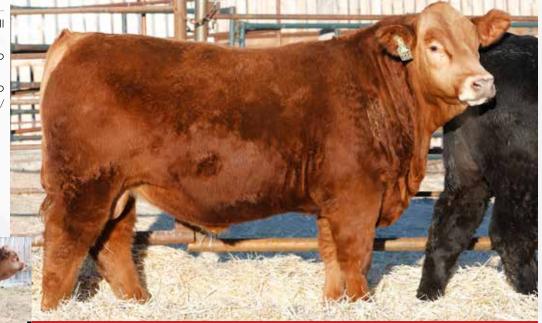

#### LOT 11 PB SIMM - POLLED - RED

- Big dark feet, long spined and wide based with a great disposition

- 2A is a large framed female that has a super set of feet and two daughters in herd

- She shows great fertility with being bred in the first cycle five years consecutively

MRL EL TIGRE 52Z IPU RESOLVE 114D IPU MS. BLACK LOTTO 144A

MRL EL TIGRE 52Z IPU RESOLVE 114D IPU MS. BLACK LOTTO 144A KUNTZ SUPER DUTY 4Y DEEG MS 2A RDD MS 102T