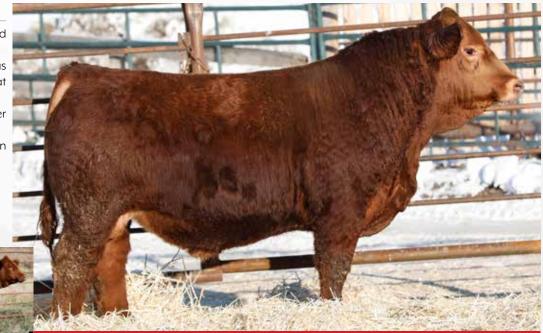

#### LOT 1 PB SIMM - POLLED - RED

- A soft middled individual with a heavy dark hair coat, moves out freely on a big square hoof

- A maternal sister was a highlight of the 2019 WD Sale selling to Czech-Mate Simmentals

- Drama Queen is as dark red as you can make them with a gorgeous udder

DAM

MATERNAL SIB

|            | Act. Sept 9. Jan 30. CE BW WW YW MCE MWW Milk API TI |               |     |     |      |       |     |      |      |        |       |   |  |  |
|------------|------------------------------------------------------|---------------|-----|-----|------|-------|-----|------|------|--------|-------|---|--|--|
| Act.<br>BW | Sept 9.<br>WW                                        | Jan 30.<br>YW | CE  | BW  | WW   | YW    | MCE | MWW  | Milk | API    | TI    | L |  |  |
| 84         | 725                                                  | 1230          | 6.2 | 4.2 | 87.5 | 127.8 | 2.5 | 67.6 | 23.8 | 113.05 | 72.83 | U |  |  |

SVS BROOKS 669D SVS TYCOON 841F SVS RED ANNIE 411B MR HOC BROKER IRCC DRAMA QUEEN 604D CEDAR CREEK ELSA