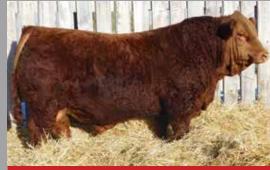

#### LOT 1 PB SIMM - POLLED - RED

- A soft middled individual with a heavy dark hair coat, moves out freely on a big square hoof

- A maternal sister was a highlight of the 2019 WD Sale selling to Czech-Mate Simmentals

- Drama Queen is as dark red as you can make them with a gorgeous udder

DAM

MATERNAL SIB

|            | Act. Sept 9. Jan 30. CE BW WW YW MCE MWW Milk API TI |               |     |     |      |       |     |      |      |        |       |   |  |  |
|------------|------------------------------------------------------|---------------|-----|-----|------|-------|-----|------|------|--------|-------|---|--|--|
| Act.<br>BW | Sept 9.<br>WW                                        | Jan 30.<br>YW | CE  | BW  | WW   | YW    | MCE | MWW  | Milk | API    | TI    | L |  |  |
| 84         | 725                                                  | 1230          | 6.2 | 4.2 | 87.5 | 127.8 | 2.5 | 67.6 | 23.8 | 113.05 | 72.83 | U |  |  |

SVS BROOKS 669D SVS TYCOON 841F SVS RED ANNIE 411B MR HOC BROKER IRCC DRAMA QUEEN 604D CEDAR CREEK ELSA