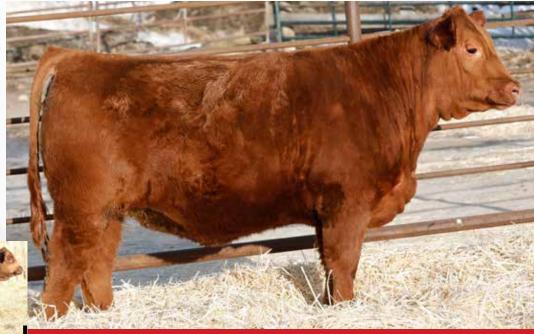

#### LOT 3 PB SIMM - POLLED - RED

- A real standout with a ton of depth in his chest all the way back to his rear quarter, Tycoon is good at making them dark and long!

- Dam is a big middled Cobra daughter with excellent set of feet, comes from a very productive cow family

- Maternal sister sold to Erixon Simmentals in the 2019 edition of SimPower

- 47B is a maternal sibling to the dam of Deeg Mr 170H, a definite highlight of the Capacitys this year

- Maternal brother sold to Kathol Farms at Rockyford last year

SVS BROOKS 669D SVS TYCOON 841F SVS RED ANNIE 411B

SVS BROOKS 669D SVS TYCOON 841F SVS RED ANNIE 411B

NCB COBRA 47Y DEEG MS 47B DEEG MS 30Z

MATERNAL SIBLING

3 LOT

|            |               |               |     |     |      |       |     |      |      | 1 15, 20 |       |
|------------|---------------|---------------|-----|-----|------|-------|-----|------|------|----------|-------|
| Act.<br>BW | Sept 9.<br>WW | Jan 30.<br>YW | CE  | BW  | WW   | YW    | MCE | MWW  | Milk | API      | TI    |
| 94         | 870           | 1415          | 7.2 | 3.4 | 91.2 | 132.7 | 3.7 | 76.6 | 31.0 | 124.55   | 78.07 |