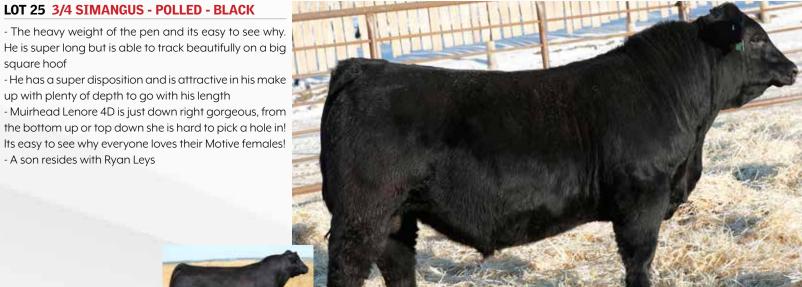

REMINGTON LOCK N LOAD 54U AUBREYS BLACK BLAZE III

- A son resides with Ryan Leys

WFL WESTCOTT 24C RF CAPACITY 742E

RF FAMOUS 409B

up with plenty of depth to go with his length

square hoof

HART ALL IN W382 **SPRINGCREEK B GOLD 102Y** SPRINGCREEK BLK SKY 100T

LOT

DEEG MR 88H #UNR1336643 - RDD 88H - Jan 16, 2020 CE BW WW YW MCE MWW Milk API ΤI 102 790 1390 12.3 1.9 76.7 114.8 7.1 62.9 24.5 140.29 75.05

DEEG MR 20H #1334117 - RDD 20H - Jan 6, 2020

YW

MCE MWW

1.8 78.9 121.4 1.1 63.8 24.3 116.82 72.01

Milk

API

ΤI

WW

CF

89 920 1530 8.9

BW

SOO LINE MOTIVE 9016 **MUIRHEADS LENORE 4D** MUIRHEADS LENORE 44B