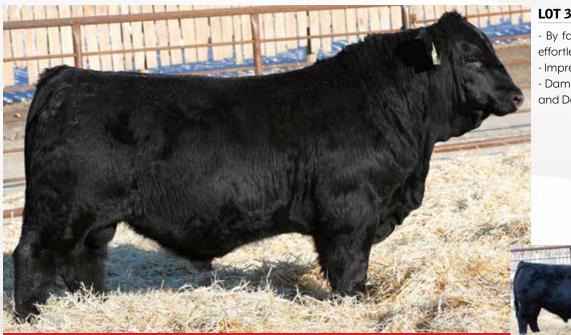

#### LOT 3 PB SIMM - POLLED - RED

- A real standout with a ton of depth in his chest all the way back to his rear quarter, Tycoon is good at making them dark and long!

- Dam is a big middled Cobra daughter with excellent set of feet, comes from a very productive cow family

- Maternal sister sold to Erixon Simmentals in the 2019 edition of SimPower

- 47B is a maternal sibling to the dam of Deeg Mr 170H, a definite highlight of the Capacitys this year

- Maternal brother sold to Kathol Farms at Rockyford last year