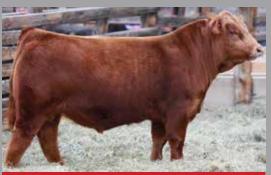

#### LOT 3 PB SIMM - POLLED - RED

- A real standout with a ton of depth in his chest all the way back to his rear quarter, Tycoon is good at making them dark and long!

- Dam is a big middled Cobra daughter with excellent set of feet, comes from a very productive cow family

- Maternal sister sold to Erixon Simmentals in the 2019 edition of SimPower

- 47B is a maternal sibling to the dam of Deeg Mr 170H, a definite highlight of the Capacitys this year

- Maternal brother sold to Kathol Farms at Rockyford last year

SVS BROOKS 669D SVS TYCOON 841F SVS RED ANNIE 411B

SVS BROOKS 669D SVS TYCOON 841F SVS RED ANNIE 411B

NCB COBRA 47Y DEEG MS 47B DEEG MS 30Z

MATERNAL SIBLING

3 LOT

|            |               |               |     |     |      |       |     |      |      | 1 15, 20 |       |
|------------|---------------|---------------|-----|-----|------|-------|-----|------|------|----------|-------|
| Act.<br>BW | Sept 9.<br>WW | Jan 30.<br>YW | CE  | BW  | WW   | YW    | MCE | MWW  | Milk | API      | TI    |
| 94         | 870           | 1415          | 7.2 | 3.4 | 91.2 | 132.7 | 3.7 | 76.6 | 31.0 | 124.55   | 78.07 |