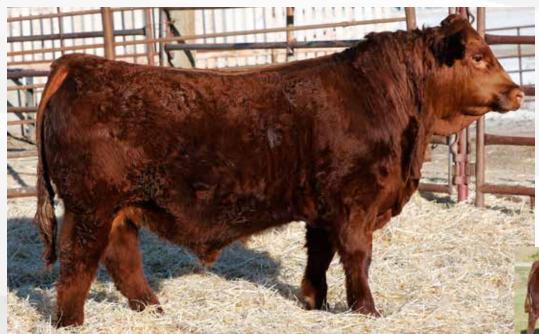

#### LOT 4 PB SIMM - POLLED - RED

- Very complete individual that is great footed and sound structured

- 81B has an extreme amount of middle and never has an off day, she mothered this guy on a super udder that is balanced with great teat size

- She comes from a very productive Gunner daughter that has sent 3 top end progeny to the bull sale

- A maternal sister to 85H's dam was a highlight in SimPower in 2019 to Sunny Valley Simmentals

MATERNAL SIBLING TO DAM MAF R HORIZON 7Y DEEG MS 81B RDD MS 8U

4 LOT D

|            |               |               |     |     |      |       |     |      |      | ı 17, 20 |       |
|------------|---------------|---------------|-----|-----|------|-------|-----|------|------|----------|-------|
| Act.<br>BW | Sept 9.<br>WW | Jan 30.<br>YW | CE  | BW  | WW   | YW    | MCE | MWW  | Milk | API      | TI    |
| 96         | 855           | 1365          | 6.0 | 4.8 | 92.0 | 126.9 | 3.2 | 71.7 | 25.7 | 110.89   | 74.54 |