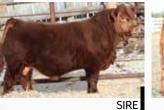

#### LOT 10 PB SIMM - POLLED - RED

- Here is a real neat individual in a small package, he may not be very big in build but large in eye appeal and quality

- His Red Rocket dam is moderate in type but large in volume

- The Resolve daughters milking have awesome udders and feet under a soft made body

DAM'S SIRE MRL EL TIGRE 52Z IPU RESOLVE 114D IPU MS. BLACK LOTTO 144A RUST MIS

COME AS U R RED ROCKET RUST MISS 6301D

RUST MISS FREEDOM 115Y