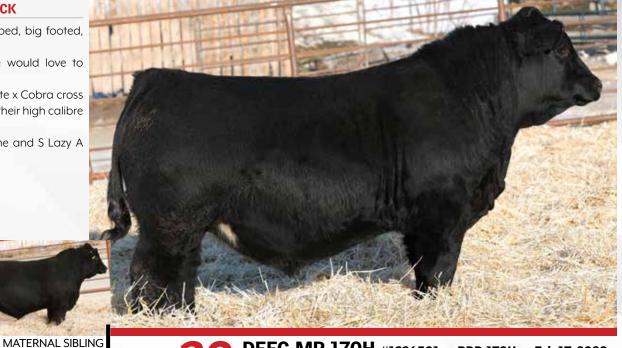

#### LOT 33 PB SIMM - POLLED - BLACK

- Nicely made Capacity son that's heavy haired, big footed and correct in his makeup

- Dam is a Cobra daughter that fits the mold for feet and udder that he puts on them

- Generations of productive females on the bottom side of the pedigree here

| 32  | DE         | EG I          | MR I          | 170 | <b>H</b> #: | 1336 | 501 - | RDD | ) 170I | H - F | eb 17, 2 | 2020  |
|-----|------------|---------------|---------------|-----|-------------|------|-------|-----|--------|-------|----------|-------|
| 22  | Act.<br>BW | Sept 9.<br>WW | Jan 30.<br>YW | CE  | BW          | WW   | YW    | MCE | MWW    | Milk  | API      | TI    |
| LOT | 96         | 830           | 1295          | 9.0 | 2.7         | 83.6 | 124.4 | 2.8 | 68.4   | 26.6  | 129.60   | 78.82 |