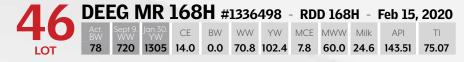

#### LOT 33 PB SIMM - POLLED - BLACK

- Nicely made Capacity son that's heavy haired, big footed and correct in his makeup

- Dam is a Cobra daughter that fits the mold for feet and udder that he puts on them

- Generations of productive females on the bottom side of the pedigree here

| 32  | DE         | EG I          | MR I          | 170 | <b>H</b> #: | 1336 | 501 - | RDD | ) 170I | H - F | eb 17, 2 | 2020  |
|-----|------------|---------------|---------------|-----|-------------|------|-------|-----|--------|-------|----------|-------|
| 22  | Act.<br>BW | Sept 9.<br>WW | Jan 30.<br>YW | CE  | BW          | WW   | YW    | MCE | MWW    | Milk  | API      | TI    |
| LOT | 96         | 830           | 1295          | 9.0 | 2.7         | 83.6 | 124.4 | 2.8 | 68.4   | 26.6  | 129.60   | 78.82 |

NCB COBRA 47Y DEEG MS 103D DEEG MS 59Z