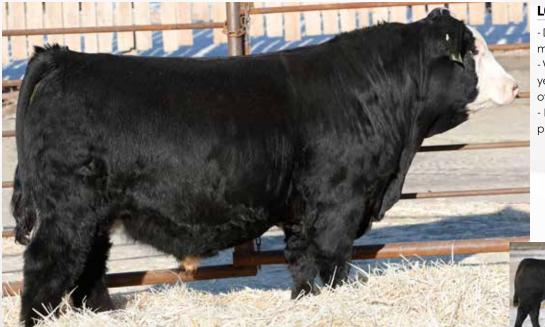

#### LOT 30 PB SIMM - POLLED - BLACK

- Downright good from the ground up, large rib shape, wide based with a deep chest

- SVS Desire 452B does it again, her first two sons went through the sale as highlights selling to Jeff & Laurie Miller and Zorrati Ranches/Bryan & Sherry Mackenzie(DEEG MR 72D)

- Deeg Mr 72D is the sire of lots 50 & 52 in the back of the book and still breeds heifers for Mackenzies

| 30  | DEI        | EG N          | <b>MR</b> 1   | 136 | H # | 13362 | 214 - | RDD | ) 136I | H - J | lan 26, | 2020 |
|-----|------------|---------------|---------------|-----|-----|-------|-------|-----|--------|-------|---------|------|
| 20  | Act.<br>BW | Sept 9.<br>WW | Jan 30.<br>YW | CE  | BW  | WW    | YW    | MCE | MWW    | Milk  | API     | TI   |
| LOT | 96         |               |               |     |     |       |       |     |        |       | 115.11  |      |

MATERNAL SIBLING

WFL WESTCOTT 24C **RF CAPACITY 742E** RF FAMOUS 409B

```
MRL SUMMIT 65Z
SVS BLK DESIRE 452B
SVS RED DESIRE 4Z
```

CF

R\//

WW

YW

100 885 1360 6.4 4.3 84.3 123.6 1.9 70.5 28.3 124.35 77.37