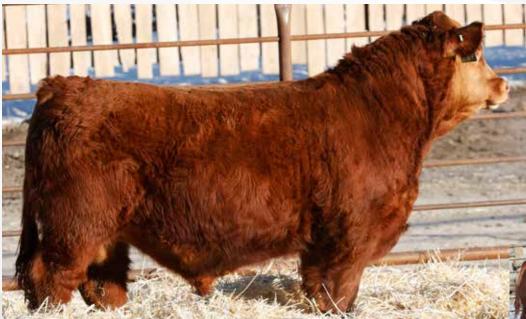

#### LOT 2 PB SIMM - POLLED - RED

- Smooth made Tycoon son with appealing baldy feature

- Dam is a moderate framed female with a perfect blaze face and udder

- Some serious maternal power in this guy with dam going back to 68X on the top side and 89B on the bottom

| 2   | DEI | EG I          | MR : | 59ŀ | #13 | 33512 | 20 - 1 | RDD ! | 59H  | Jar  | 13, 20 | 20    |                    | DAM'S SIRE |
|-----|-----|---------------|------|-----|-----|-------|--------|-------|------|------|--------|-------|--------------------|------------|
|     |     | Sept 9.<br>WW |      |     |     |       |        |       | MWW  |      |        | TI    | SVS BROOKS 669D    |            |
| LOT | 99  | 785           | 1180 | 4.6 | 4.8 | 87.4  | 129.8  | 1.7   | 73.0 | 29.3 | 120.86 | 75.69 | SVS RED ANNIE 411B | DEE        |

DEEG MR 95B DEEG MS 122E DEEG MS 89B

LOT