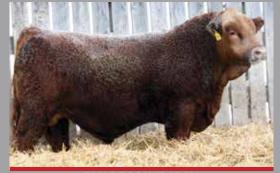

#### LOT 2 PB SIMM - POLLED - RED

- Smooth made Tycoon son with appealing baldy feature

- Dam is a moderate framed female with a perfect blaze face and udder

- Some serious maternal power in this guy with dam going back to 68X on the top side and 89B on the bottom

| 2   | DEI | EG I          | MR : | 59ŀ | #13 | 33512 | 20 - 1 | RDD ! | 59H  | Jar  | 13, 20 | 20    |                    | DAM'S SIRE |
|-----|-----|---------------|------|-----|-----|-------|--------|-------|------|------|--------|-------|--------------------|------------|
|     |     | Sept 9.<br>WW |      |     |     |       |        |       | MWW  |      |        | TI    | SVS BROOKS 669D    |            |
| LOT | 99  | 785           | 1180 | 4.6 | 4.8 | 87.4  | 129.8  | 1.7   | 73.0 | 29.3 | 120.86 | 75.69 | SVS RED ANNIE 411B | DEE        |

DEEG MR 95B DEEG MS 122E DEEG MS 89B

LOT