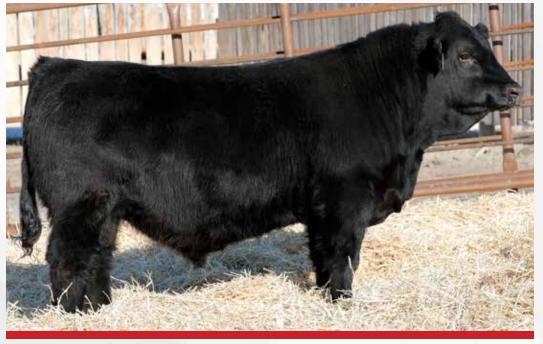

#### LOT 20 7/8 SIMANGUS - POLLED - BLACK

- This may be the most complete Rambler calf we've had to date, the picture don't do him justice

- Super big middled and clean made with a real eyecatching look

- His Loaded Up dam is very feminine in her type and graced with a show ring quality udder

MATERNAL GRAND DAM

WS PILGRIM H182U RUST HENN RAMBLER 6003 KAPPES SADIE M166 W/C LOADED UP 1119Y CD DIXIE ERICA 8040 GCC DIXIE ERICA 106Y